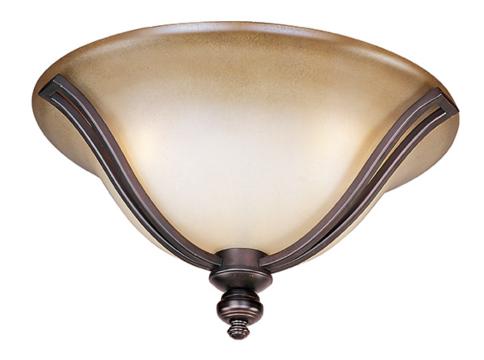

# PRODUCT DESCRIPTION

The classic design of the Madera collection is a perfect marriage of style and value.  $\hat{A}$  The square metal tube frame available in either Oil-Rubbed Bronze with Wilshire glass or Satin Silver with Ice glass affords the luxury of options for any style of home.

# GLASS

Wilshire WS

### **FINISHES OPTION**

Oil Rubbed Bronze (OI)