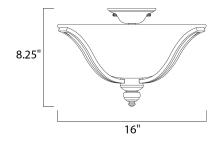

# PRODUCT DESCRIPTION

The classic design of the Madera collection is a perfect marriage of style and value.  $\hat{A}$  The square metal tube frame available in either Oil-Rubbed Bronze with Wilshire glass or Satin Silver with Ice glass affords the luxury of options for any style of home.



# MEASUREMENTS

DIMENSION : 16" L x 16" W x 8.25" H

HANGING WEIGHT : 9.48 lb

## LAMPING

INPUT VOLTAGE : 120V

BULB : 3 x 60W Incandescent E26 Medium , 180W Total

BULB INCLUDED : (Not Included)

DIMMABLE : Yes

### **FINISHES OPTION**



Oil Rubbed Bronze (OI)

# GLASS

Wilshire WS

#### MATERIAL

Steel, Acid Etched Glass

## **RATINGS**

cETLus

Dry Location



# ADDITIONAL

OPERATING TEMPERATURE: -20°C (-4°F), 40°C (104°F)

Always consult a qualified electrician before installing any lighting product.