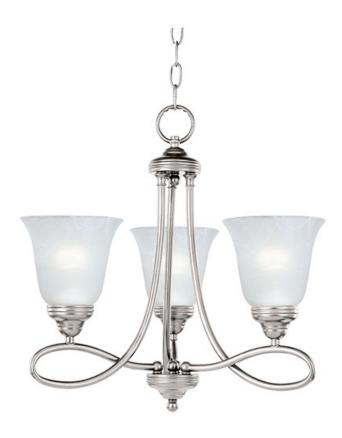

### PRODUCT DESCRIPTION

Beautifully flowing arms provide a clean, elegant look to this collection offered in Satin Nickel with Marbleized glass.

### MATERIAL

Steel, Glass