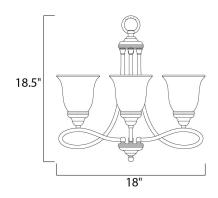

#### **MEASUREMENTS**

DIMENSION : 18" L x 18" W x 18.5" H

HANGING WEIGHT : 8.29 lb