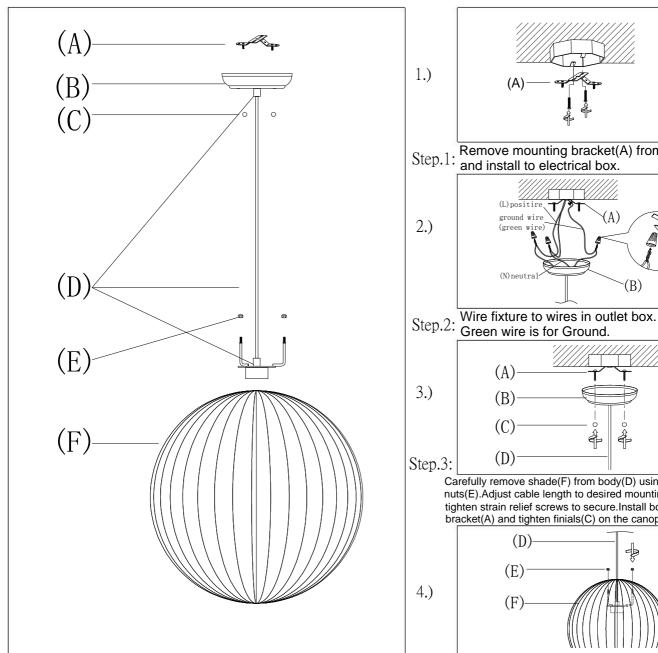

Locate all hardware & components before discarding packaging

Remove mounting bracket(A) from fixture and install to electrical box.

Carefully remove shade(F) from body(D) using hexagonal nuts(E). Adjust cable length to desired mounting height, and tighten strain relief screws to secure.Install body(C) to bracket(A) and tighten finials(C) on the canopy(B) to secure.

Screw in GU24 light bulb and slide canopy Step.4: back over body.Reattach shade(F) using hexagonal nuts(E).