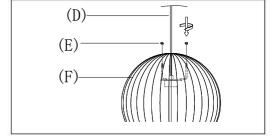

Locate all hardware & components before discarding packaging

Remove mounting bracket(A) from fixture and install to electrical box.

Carefully remove shade(F) from body(D) using hexagonal nuts(E). Adjust cable length to desired mounting height, and tighten strain relief screws to secure.Install body(C) to bracket(A) and tighten finials(C) on the canopy(B) to secure.

Screw in GU24 light bulb and slide canopy Step.4: back over body.Reattach shade(F) using hexagonal nuts(E).