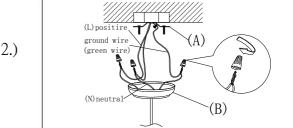

Locate all hardware & components before discarding packaging

Remove mounting bracket(A) from fixture and install to electrical box.

Carefully remove shade(F) from body(D) using hexagonal nuts(E). Adjust cable length to desired mounting height, and tighten strain relief screws to secure.Install body(C) to bracket(A) and tighten finials(C) on the canopy(B) to secure.