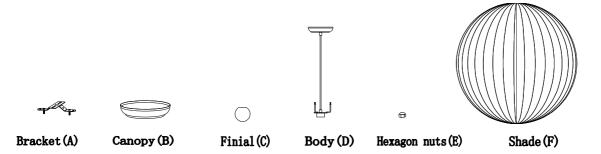

Locate all hardware & components before discarding packaging

Remove mounting bracket(A) from fixture and install to electrical box.

Carefully remove shade(F) from body(D) using hexagonal nuts(E). Adjust cable length to desired mounting height, and tighten strain relief screws to secure.Install body(C) to bracket(A) and tighten finials(C) on the canopy(B) to secure.