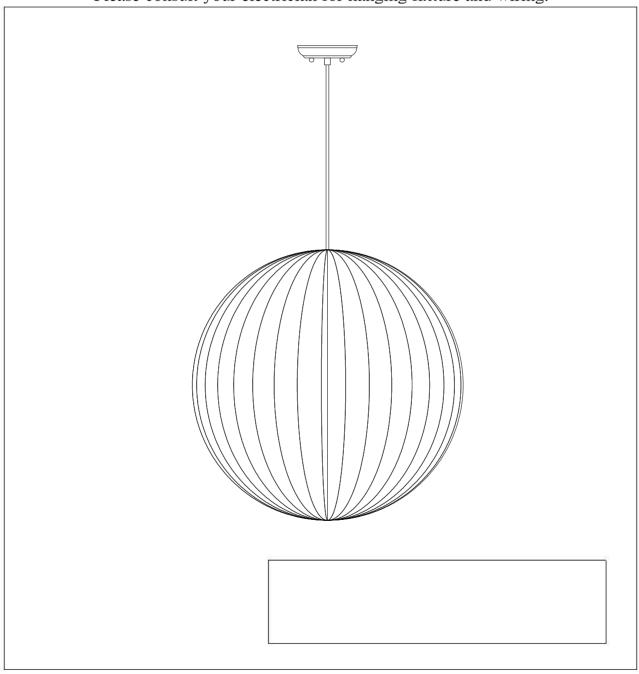

PRODUCT NAME: Norwood 1-Light Pendant ITEM NUMBER:12407UDBK

Please consult your electrician for hanging fixture and wiring.

Bulb(included):26W GU24

IMPORTANT: Turn off the power at the main fuse or circuit breaker box before starting installation