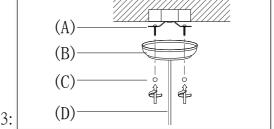

Locate all hardware & components before discarding packaging

Remove mounting bracket(A) from fixture and install to electrical box.

Carefully remove shade(F) from body(D) using hexagonal nuts(E). Adjust cable length to desired mounting height, and tighten strain relief screws to secure.Install body(C) to bracket(A) and tighten finials(C) on the canopy(B) to secure.

Screw in GU24 light bulb and slide canopy Step.4: back over body.Reattach shade(F) using hexagonal nuts(E).