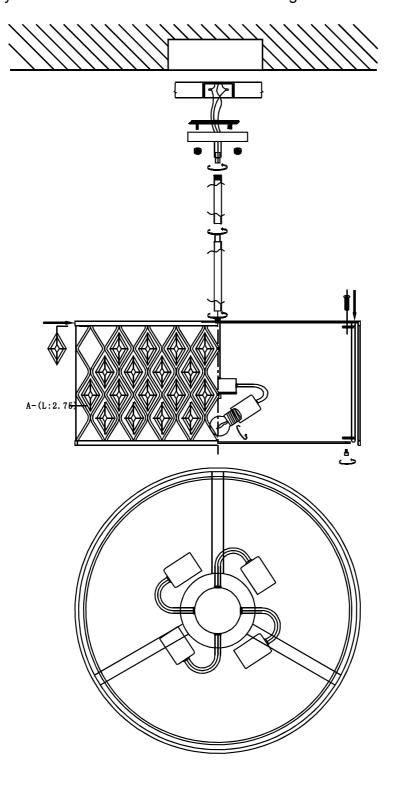

## Installation Instructions Model 21457OFGS

- 1. Turn breaker off for circuit on outlet where fixture is to be installed.
- 2.Remove mounting bracket from fixture and install to electrical box
- 3. Thread wires through combination of stems to give desired height
- 4. Thread stems onto top of fixture and attach other end to canopy swivel
- 5. Wire fixture to wires in outlet box. Green wire is for Ground.
- 6.Install fixture to bracket and tighten 2 nuts so that fixture meets the ceiling.
- 7.Install maximum 4 x 100 watt bulbs into socket
- 8.Install acrylic diffuser to bottom of fixture and tighten with screw caps.