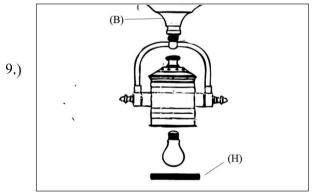

Screw fixure coupler (C) to canopy (B)

Install fixture to Mounting Bracket (A)
with screws in Canopy (B)

- tighten rings where fixture meets wall/ceiling.

Screw in Lens (H) to cover light Bulb

For wall mount just rotate Body (D) down