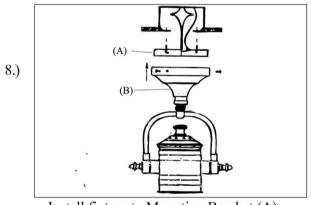

Remove mounting bracket (A) from Canopy (B) to install to electrical box

-Take Smooth Wire (L) from the lamp body and connect to (+) wire in electrical source

-Take the Ribbed Wire (N) and connect to (neutral) wire of electrical source.