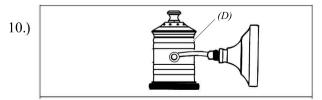

Screw fixure coupler (C) to canopy (B)

Install fixture to Mounting Bracket (A)
with screws in Canopy (B)

- tighten rings where fixture meets wall/ceiling.

Screw in Lens (H) to cover light Bulb

For wall mount just rotate Body (D) down