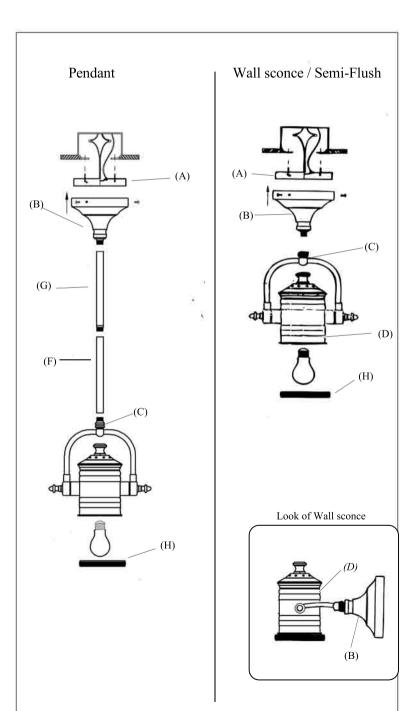

### Locate all hardware & components before discarding packaging

Steps 1 & 2 apply to fixture as a Pendant, Semi-Flush and Wall Sconce. For Pendants contine to Step 3. Wall Sconce and Semi-flush should skip to Step 7

Remove mounting bracket (A) from Canopy (B) to install to electrical box

-Take Smooth Wire (L) from the lamp body and connect to (+) wire in electrical source

-Take the Ribbed Wire (N) and connect to (neutral) wire of electrical source.

# Assembly for Pendant

This Fixture can be assembled as a Pendant, Wall Sconce or Semi-Flush. For Wall Sconce or Flush Mount please skip to step 7. Pendant is complete after Step 6

## Assembly for Wall Sconce and Semi-Flush

This Fixture can be assembled as a Pendant, Wall Sconce or Semi-Flush. For Pendant please go back to Step 3. Wall Sconce and Semi-Flush directions start at Step 7

Screw fixure coupler (C) to canopy (B)

Install fixture to Mounting Bracket (A)
with screws in Canopy (B)

- tighten rings where fixture meets wall/ceiling.

Screw in Lens (H) to cover light Bulb

For wall mount just rotate Body (D) down