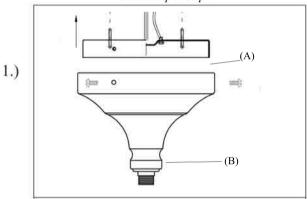

### Locate all hardware & components before discarding packaging

Steps 1 & 2 apply to fixture as a Pendant, Semi-Flush and Wall Sconce. For Pendants contine to Step 3. Wall Sconce and Semi-flush should skip to Step 7

Remove mounting bracket (A) from Canopy (B) to install to electrical box

-Take Smooth Wire (L) from the lamp body and connect to (+) wire in electrical source

-Take the Ribbed Wire (N) and connect to (neutral) wire of electrical source.