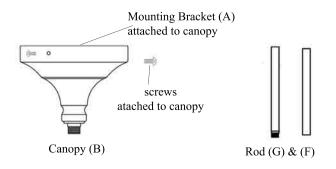

Remove mounting bracket (A) from Canopy (B) to install to electrical box

-Take Smooth Wire (L) from the lamp body and connect to (+) wire in electrical source

-Take the Ribbed Wire (N) and connect to (neutral) wire of electrical source.