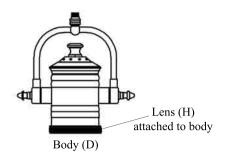

Screw fixure coupler (C) to canopy (B)

Install fixture to Mounting Bracket (A)
with screws in Canopy (B)

- tighten rings where fixture meets wall/ceiling.

Screw in Lens (H) to cover light Bulb

For wall mount just rotate Body (D) down