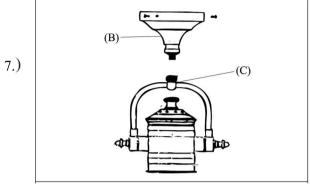

Screw fixure coupler (C) to canopy (B)

Install fixture to Mounting Bracket (A)
with screws in Canopy (B)

- tighten rings where fixture meets wall/ceiling.

Screw in Lens (H) to cover light Bulb

For wall mount just rotate Body (D) down