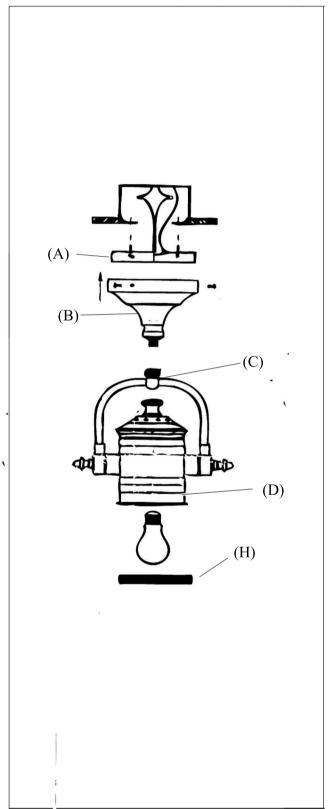

## Assembly for Wall Sconce and Semi-Flush

This Fixture can be assembled as a Pendant, Wall Sconce or Semi-Flush. For Pendant please go back to Step 3. Wall Sconce and Semi-Flush directions start at Step 7

Screw fixure coupler (C) to canopy (B)

Install fixture to Mounting Bracket (A)
with screws in Canopy (B)

- tighten rings where fixture meets wall/ceiling.

Screw in Lens (H) to cover light Bulb

For wall mount just rotate Body (D) down