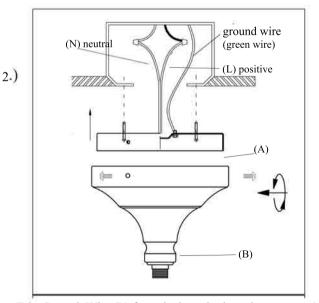

Remove mounting bracket (A) from Canopy (B) to install to electrical box

-Take Smooth Wire (L) from the lamp body and connect to (+) wire in electrical source

-Take the Ribbed Wire (N) and connect to (neutral) wire of electrical source.