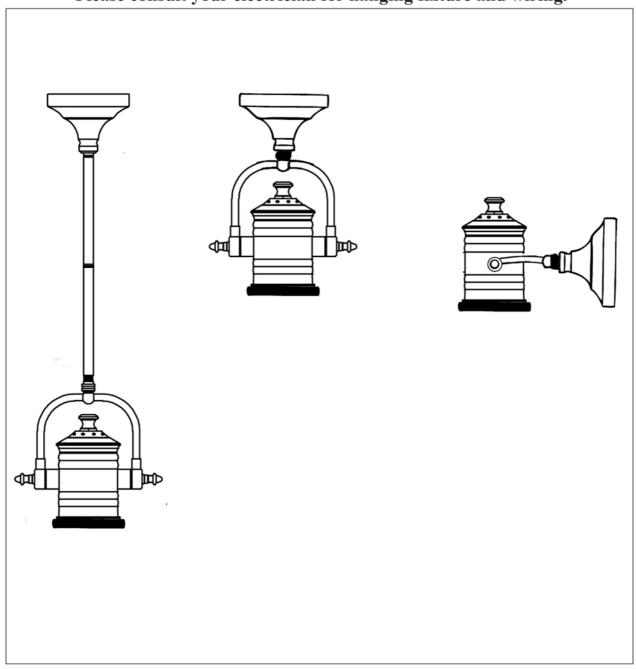

PRODUCT NAME: Maxim Lighting Hi-Bay 1-Light Pendant/Wall Sconce/Semi-Flush

ITEM NUMBER: 25125FTPN / 25125FTSN / 25125FTBZ

DIMENSIONS OF ITEM ASSEMBLED: 14.5" x 10" Max Overall Height: 45.5" Wire Length: 72"

### Locate all hardware & components before discarding packaging

Steps 1 & 2 apply to fixture as a Pendant, Semi-Flush and Wall Sconce. For Pendants contine to Step 3. Wall Sconce and Semi-flush should skip to Step 7

# Assembly for Pendant

This Fixture can be assembled as a Pendant, Wall Sconce or Semi-Flush. For Wall Sconce or Flush Mount please skip to step 7. Pendant is complete after Step 6

## Assembly for Wall Sconce and Semi-Flush

This Fixture can be assembled as a Pendant, Wall Sconce or Semi-Flush. For Pendant please go back to Step 3. Wall Sconce and Semi-Flush directions start at Step 7