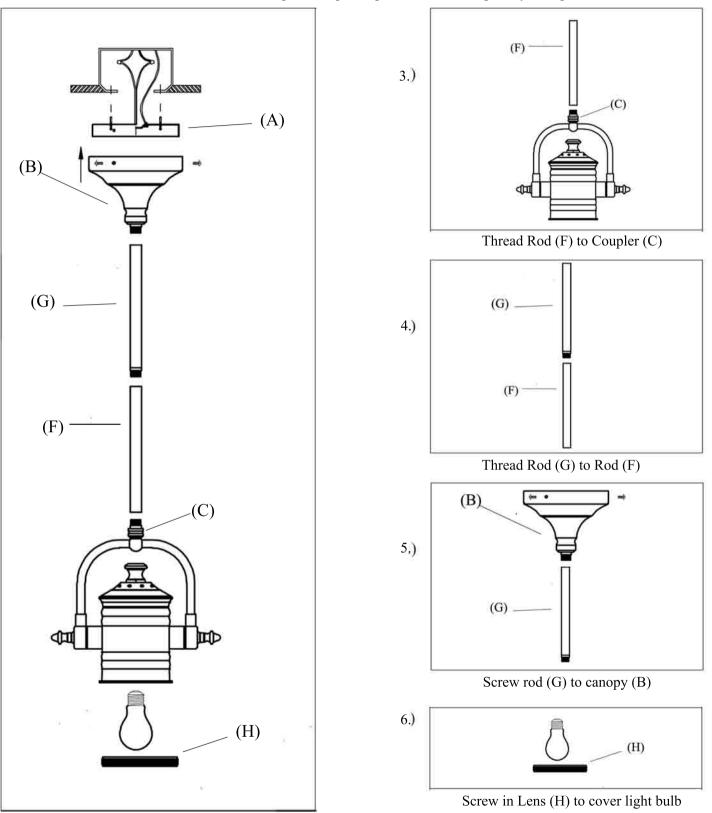

# Assembly for Pendant

This Fixture can be assembled as a Pendant, Wall Sconce or Semi-Flush. For Wall Sconce or Flush Mount please skip to step 7. Pendant is complete after Step 6

## Assembly for Wall Sconce and Semi-Flush

This Fixture can be assembled as a Pendant, Wall Sconce or Semi-Flush. For Pendant please go back to Step 3. Wall Sconce and Semi-Flush directions start at Step 7

Screw fixure coupler (C) to canopy (B)

Install fixture to Mounting Bracket (A)
with screws in Canopy (B)

- tighten rings where fixture meets wall/ceiling.

Screw in Lens (H) to cover light Bulb

For wall mount just rotate Body (D) down