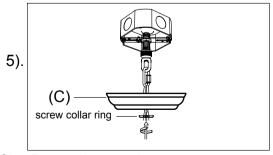

Step.4: Wire fixture to wires in outlet box. Green wire is fo Ground.

Step.5: Raise Canopy (C) to ceiling and secure with screw collar ring.