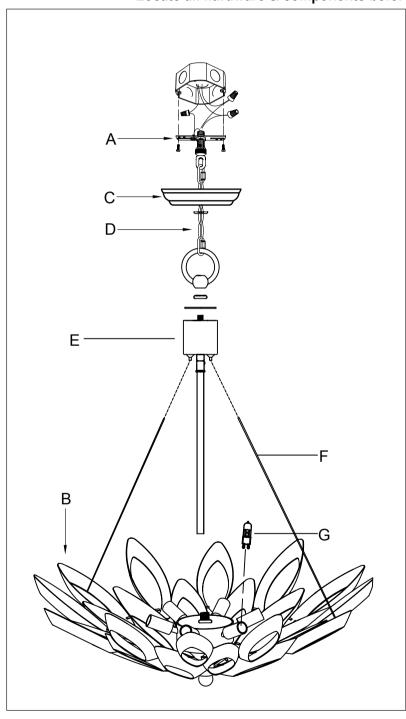

## Locate all hardware & components before discarding packaging

Cleaning & Care: Clean with soft cloth and a mild detergent. Do not use abrasive cleaner.

Step.1: Remove mounting bracket (A) from fixture and install to electrical box.

Step.2: Press the wire restraint to adjust the desired length of cable. Secure the cables.

Step.3: Install fixture loop. Connect chain (D) to fixture loop and screw collar loop with key link. Thread fixture wire through the chain (D) into outlet box.

Step.4: Wire fixture to wires in outlet box. Green wire is fo Ground.

Step.5: Raise Canopy (C) to ceiling and secure with screw collar ring.