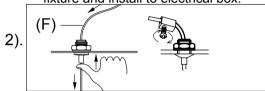

## Locate all hardware & components before discarding packaging

Cleaning & Care: Clean with soft cloth and a mild detergent. Do not use abrasive cleaner.

Step.1: Remove mounting bracket (A) from fixture and install to electrical box.