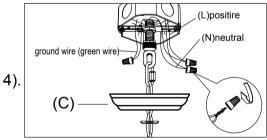

Step.4: Wire fixture to wires in outlet box. Green wire is fo Ground.

Step.5: Raise Canopy (C) to ceiling and secure with screw collar ring.