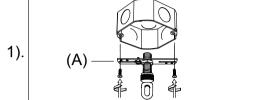

## Locate all hardware & components before discarding packaging

Cleaning & Care: Clean with soft cloth and a mild detergent. Do not use abrasive cleaner.

Step.1: Remove mounting bracket (A) from fixture and install to electrical box.