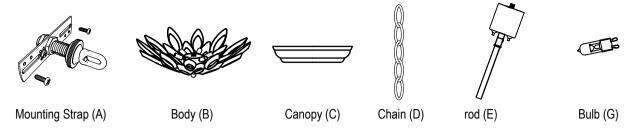

## Locate all hardware & components before discarding packaging

Cleaning & Care: Clean with soft cloth and a mild detergent. Do not use abrasive cleaner.

Step.1: Remove mounting bracket (A) from fixture and install to electrical box.