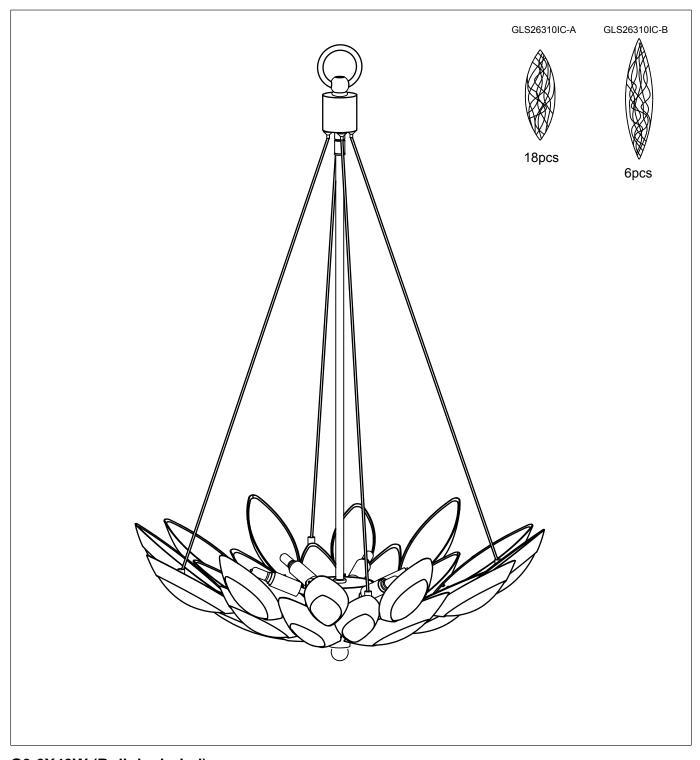

## Please consult your electrician for hanging fixture and wiring.

G9 6X40W (Bulb included)