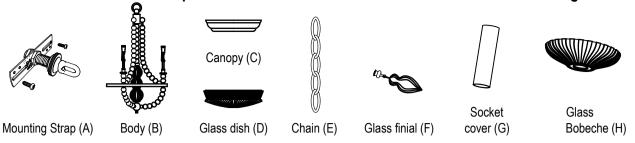

## Locate all hardware & components before discarding packaging

Cleaning & Care: Clean with soft cloth and a mild detergent. Do not use abrasive cleaner.

Step.1: Remove mounting Strap (A) from fixture and install to electrical box.

Step.2: Install fixture loop. Connect chain (E) to fixture loop and screw collar loop with key link. Thread fixture wire through every 3rd link in the chain (E) into outlet box.

Step.3: Wire fixture to wires in outlet box. Bare wire is for Ground.

Step.5: Raise Canopy (C) and Glass dish (D) to ceiling and secure with screw collar ring. Install Glass finial (F) at the bottom of the lamp body, Place the Socket cover (G) and Glass Bobeche (H) over the socket and Install light bulb.