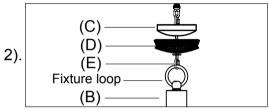

Step.2: Install fixture loop. Connect chain (E) to fixture loop and screw collar loop with key link. Thread fixture wire through every 3rd link in the chain (E) into outlet box.

Step.3: Wire fixture to wires in outlet box. Bare wire is for Ground.