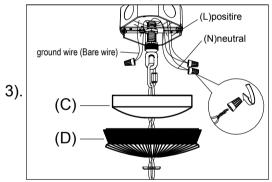

Step.2: Install fixture loop. Connect chain (E) to fixture loop and screw collar loop with key link. Thread fixture wire through every 3rd link in the chain (E) into outlet box.

Step.3: Wire fixture to wires in outlet box. Bare wire is for Ground.