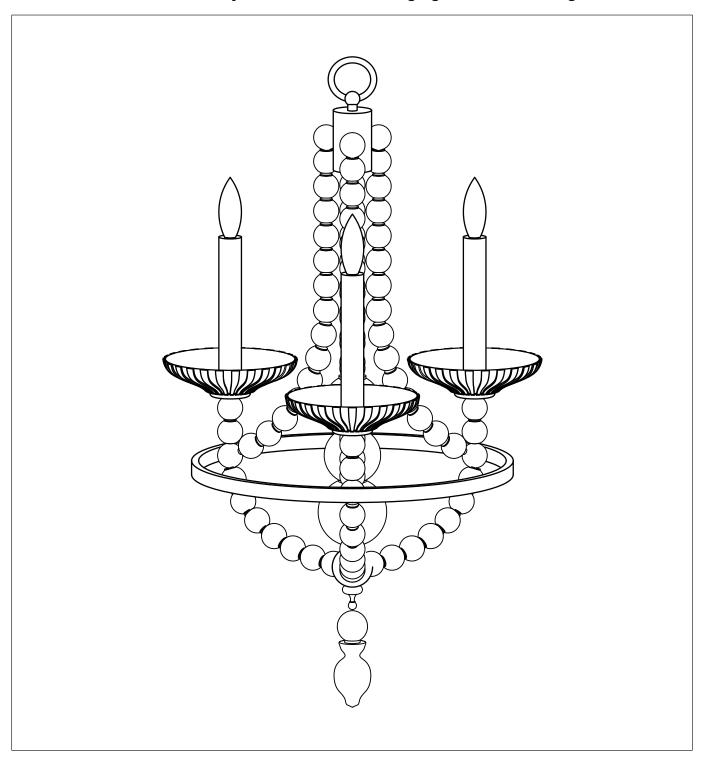

## Please consult your electrician for hanging fixture and wiring.

E12 3X60W (No bulb included)