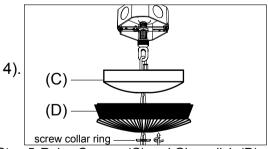

Step.5: Raise Canopy (C) and Glass dish (D) to ceiling and secure with screw collar ring. Install Glass finial (F) at the bottom of the lamp body, Place the Socket cover (G) and Glass Bobeche (H) over the socket and Install light bulb.