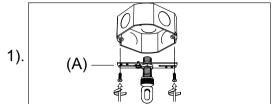

## Locate all hardware & components before discarding packaging

Cleaning & Care: Clean with soft cloth and a mild detergent. Do not use abrasive cleaner.

Step.1: Remove mounting Strap (A) from fixture and install to electrical box.