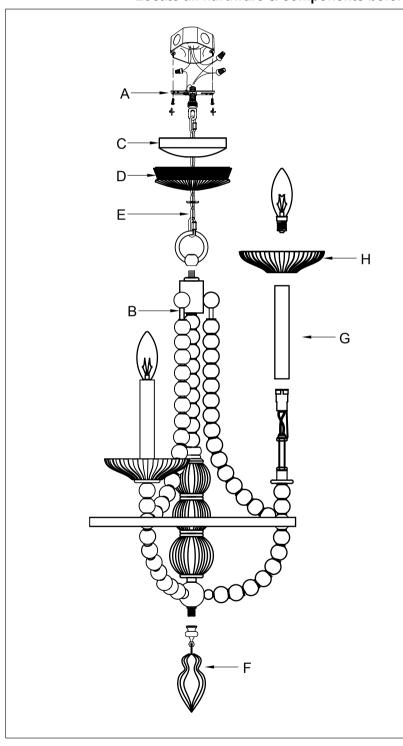

## Locate all hardware & components before discarding packaging

Cleaning & Care: Clean with soft cloth and a mild detergent. Do not use abrasive cleaner.

Step.1: Remove mounting Strap (A) from fixture and install to electrical box.

Step.2: Install fixture loop. Connect chain (E) to fixture loop and screw collar loop with key link. Thread fixture wire through every 3rd link in the chain (E) into outlet box.

Step.3: Wire fixture to wires in outlet box. Bare wire is for Ground.

Step.5: Raise Canopy (C) and Glass dish (D) to ceiling and secure with screw collar ring. Install Glass finial (F) at the bottom of the lamp body, Place the Socket cover (G) and Glass Bobeche (H) over the socket and Install light bulb.