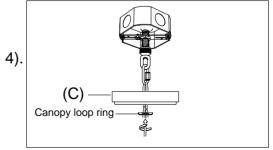

Step.4: Raise Canopy (C) to ceiling and secure with canopy loop ring. Place the Candle Tube (E) over the socket and place Harp (F) on the tube.Install light bulb.Place glass Shade (G) on the harp.

Page 2 of (2)