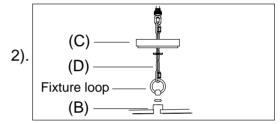

Step.2: Install fixture loop. Connect chain (D) to fixture loop and canopy loop with key link. Thread fixture wire through the chain (D) into outlet box.

Step.3: Wire fixture to wires in outlet box. Green wire is fo Ground.