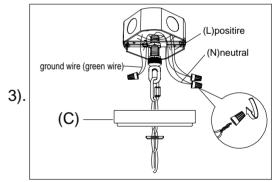

Step.2: Install fixture loop. Connect chain (D) to fixture loop and canopy loop with key link. Thread fixture wire through the chain (D) into outlet box.

Step.3: Wire fixture to wires in outlet box. Green wire is fo Ground.