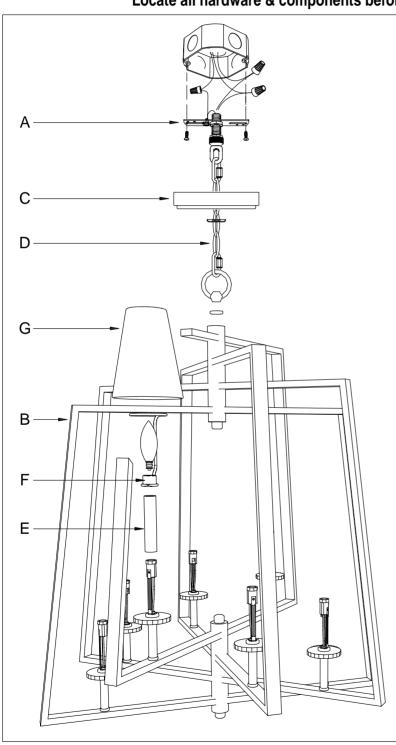

## Locate all hardware & components before discarding packaging

Cleaning & Care: Clean with soft cloth and a mild detergent. Do not use abrasive cleaner.

Step.1: Remove mounting bracket (A) from fixture and install to electrical box.

Step.2: Install fixture loop. Connect chain (D) to fixture loop and canopy loop with key link. Thread fixture wire through the chain (D) into outlet box.

Step.3: Wire fixture to wires in outlet box. Green wire is fo Ground.

Step.4: Raise Canopy (C) to ceiling and secure with canopy loop ring. Place the Candle Tube (E) over the socket and place Harp (F) on the tube.Install light bulb.Place glass Shade (G) on the harp.

Page 2 of (2)