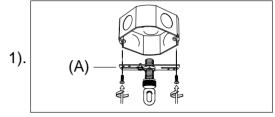

## Locate all hardware & components before discarding packaging

Cleaning & Care: Clean with soft cloth and a mild detergent. Do not use abrasive cleaner.

Step.1: Remove mounting bracket (A) from fixture and install to electrical box.