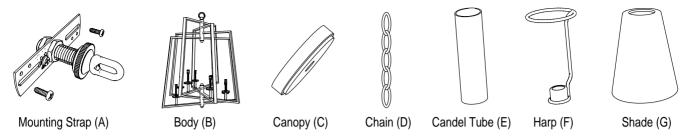

## Locate all hardware & components before discarding packaging

Cleaning & Care: Clean with soft cloth and a mild detergent. Do not use abrasive cleaner.

Step.1: Remove mounting bracket (A) from fixture and install to electrical box.

Step.2: Install fixture loop. Connect chain (D) to fixture loop and canopy loop with key link. Thread fixture wire through the chain (D) into outlet box.

Step.3: Wire fixture to wires in outlet box. Green wire is fo Ground.

Step.4: Raise Canopy (C) to ceiling and secure with canopy loop ring. Place the Candle Tube (E) over the socket and place Harp (F) on the tube.Install light bulb.Place glass Shade (G) on the harp.

Page 2 of (2)