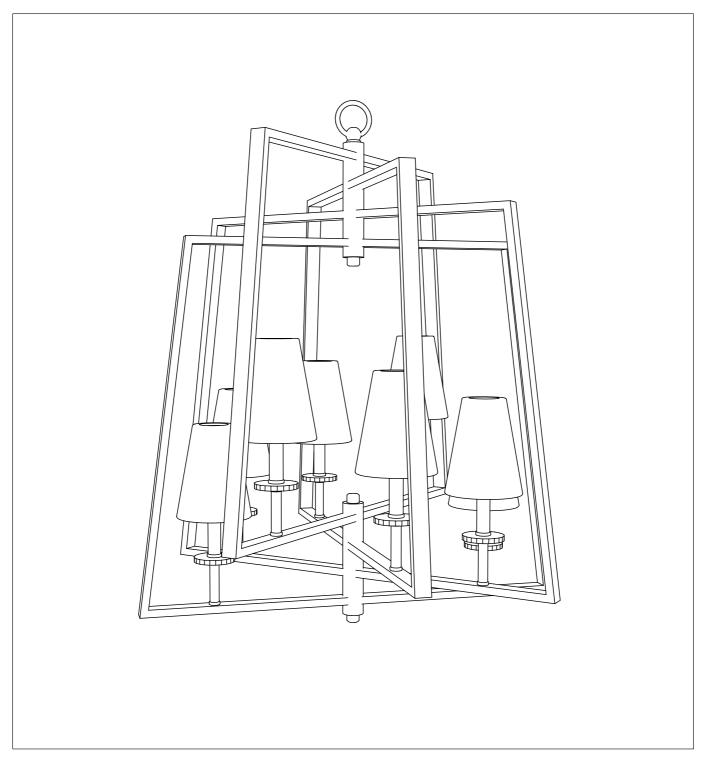

Step.4: Raise Canopy (C) to ceiling and secure with canopy loop ring. Place the Candle Tube (E) over the socket and place Harp (F) on the tube.Install light bulb.Place glass Shade (G) on the harp.

Page 2 of (2)