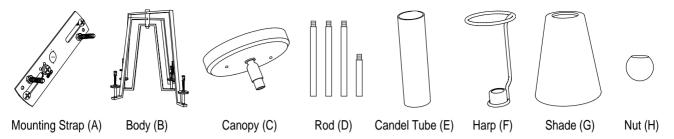

## Locate all hardware & components before discarding packaging

Step.1: Remove mounting bracket (A) from fixture and install to electrical box.

Step.2: Determine correct length of rod needed for hanging height. Screw the Rod (D) on the Body (B) and Canopy (C).

Step.3: Wire fixture to wires in outlet box.
Green wire is fo Ground.

Step.4: Install body (B) to bracket (A) and tighten nut (H) on the canopy (C) to secure. Rotate the arm of body(B) to appropriate angle.Place the Candle Tube (E) over the socket and place Harp (F) on the tube.Install light bulb.Place glass Shade (G) on the harp.