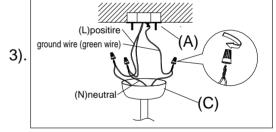

Step.3: Wire fixture to wires in outlet box.
Green wire is fo Ground.

Step.4: Install body (B) to bracket (A) and tighten nut (H) on the canopy (C) to secure. Rotate the arm of body(B) to appropriate angle.Place the Candle Tube (E) over the socket and place Harp (F) on the tube.Install light bulb.Place glass Shade (G) on the harp.