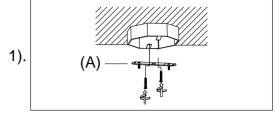

## Locate all hardware & components before discarding packaging

Step.1: Remove mounting bracket (A) from fixture and install to electrical box.

Step.2: Determine correct length of rod needed for hanging height. Screw the Rod (D) on the Body (B) and Canopy (C).