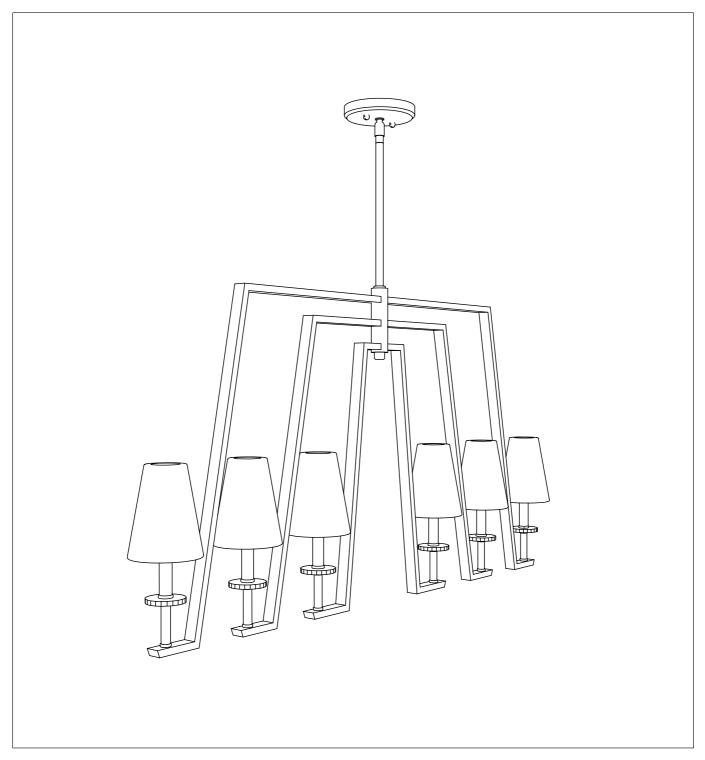

PRODUCT NAME: SWING ITEM NUMBER: 30257WTPD

## Please consult your electrician for hanging fixture and wiring.



## IMPORTANT: Turn off the power at the main fuse or circuit breaker box before starting installation.



## Locate all hardware & components before discarding packaging





Step.1: Remove mounting bracket (A) from fixture and install to electrical box.



Step.2: Determine correct length of rod needed for hanging height. Screw the Rod (D) on the Body (B) and Canopy (C).



Step.3: Wire fixture to wires in outlet box.
Green wire is fo Ground.



Step.4: Install body (B) to bracket (A) and tighten nut (H) on the canopy (C) to secure. Rotate the arm of body(B) to appropriate angle.Place the Candle Tube (E) over the socket and place Harp (F) on the tube.Install light bulb.Place glass Shade (G) on the harp.

Cleaning & Care: Clean with soft cloth and a mild detergent. Do not use abrasive cl