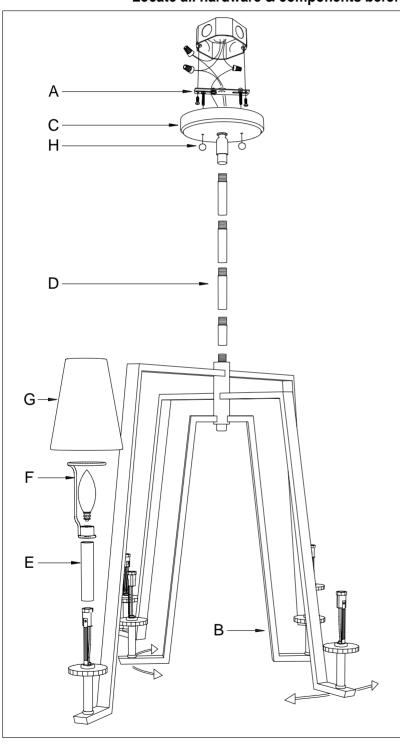

## Locate all hardware & components before discarding packaging

Step.1: Remove mounting bracket (A) from fixture and install to electrical box.

Step.2: Determine correct length of rod needed for hanging height. Screw the Rod (D) on the Body (B) and Canopy (C).

Step.3: Wire fixture to wires in outlet box.
Green wire is fo Ground.

Step.4: Install body (B) to bracket (A) and tighten nut (H) on the canopy (C) to secure. Rotate the arm of body(B) to appropriate angle.Place the Candle Tube (E) over the socket and place Harp (F) on the tube.Install light bulb.Place glass Shade (G) on the harp.