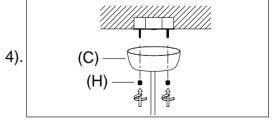

Step.3: Wire fixture to wires in outlet box.
Green wire is fo Ground.

Step.4: Install body (B) to bracket (A) and tighten nut (H) on the canopy (C) to secure. Rotate the arm of body(B) to appropriate angle.Place the Candle Tube (E) over the socket and place Harp (F) on the tube.Install light bulb.Place glass Shade (G) on the harp.