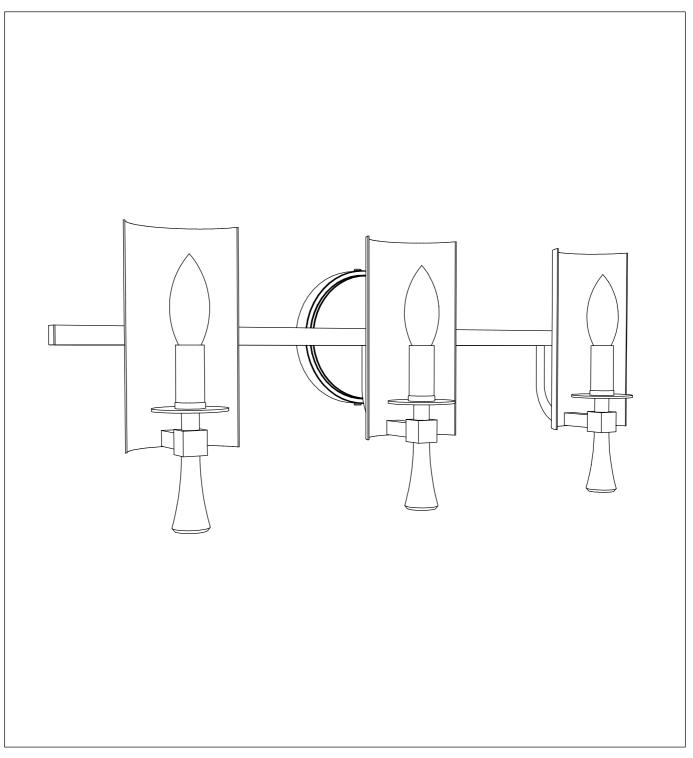

Please consult your electrician for hanging fixture and wiring.

E12 3X60W

MADE IN CHINA Page 1 of (2) **IMPORTANT:** Turn off the power at the main fuse or circuit breaker box before starting installation.