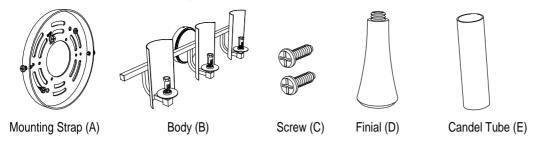

Locate all hardware & components before discarding packaging

I).
Step.1: Remove mounting bracket (A) from fixture and install to electrical box.
(A)
(A

Step.3: Install body (B) to the outlet box and secure with screw(C). Install finial (D) on the body. Place the Candle Tube (E) over the socket, Install light bulb.