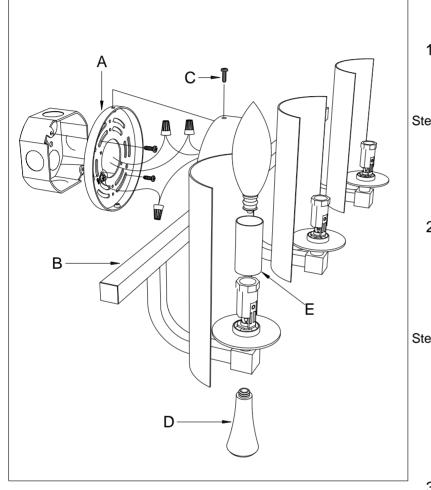

Locate all hardware & components before discarding packaging

I).
Step.1: Remove mounting bracket (A) from fixture and install to electrical box.
(A)
(A

Step.3: Install body (B) to the outlet box and secure with screw(C). Install finial (D) on the body. Place the Candle Tube (E) over the socket, Install light bulb.