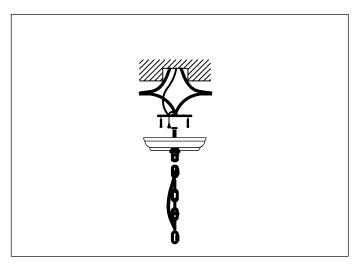

- 1. Remove mounting bracket from fixture and install to electrical box.
- 2. Attach appropriate amount of chain to loop on center stem to achieve desired mounting height. Thread wire through every 3rd loop of chain.
- 3. Remove screw ring from collar loop and slide down chain. Place canopy onto chain. Install nipple and cross bar into top of chain loop.
- 4. Wire fixture to wires in outlet box. Copper wire is for Ground.
- 5. Pull canopy through screw ring up chain to ceiling and tighten securely.