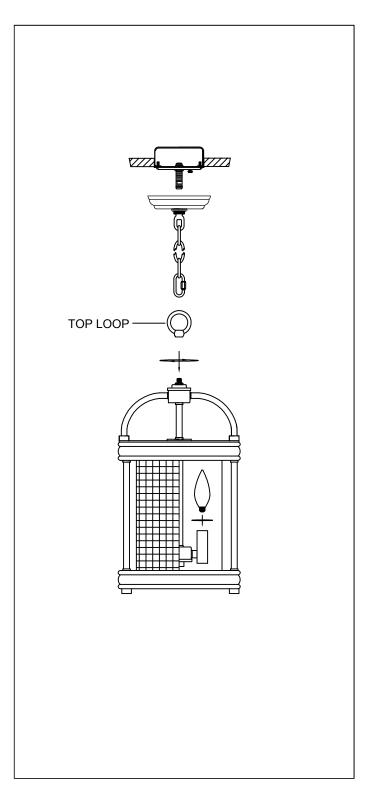

- 1. Remove mounting bracket from fixture and install to electrical box.
- 2. Attach appropriate amount of chain to loop on center stem to achieve desired mounting height. Thread wire through every 3rd loop of chain.
- 3. Remove screw ring from collar loop and slide down chain. Place canopy onto chain. Install nipple and cross bar into top of chain loop.
- 4. Wire fixture to wires in outlet box. Copper wire is for Ground.
- 5. Pull canopy through screw ring up chain to ceiling and tighten securely.

6. Install max 60W E12 bulbs.