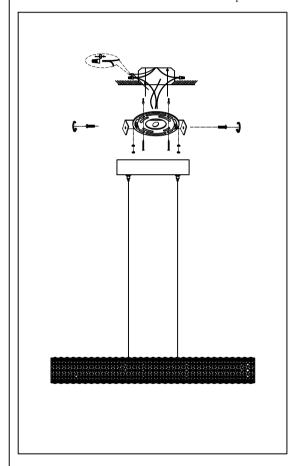

Locate all hardware & components before discarding packaging

Step.1: Remove mounting bracket (A) from fixture and install to electrical box.

Step.2: Wire fixture to wires in outlet box. Install green wire is for Ground.

Step.3: Secure the screws (B) onto the mounting bracket(A), until the canopy(C) is flushing with the ceiling. Adjust wire to desired mounting height.

Cleaning & Care: Clean with soft cloth and a mild detergent. Do not use abrasive cleaner.