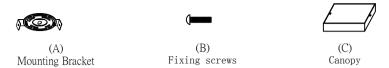

Locate all hardware & components before discarding packaging

Step.1: Remove mounting bracket (A) from fixture and install to electrical box.

Step.2: Wire fixture to wires in outlet box. Install green wire is for Ground.

Step.3: Secure the screws (B) onto the mounting bracket(A), until the canopy(C) is flushing with the ceiling. Adjust wire to desired mounting height.

Cleaning & Care: Clean with soft cloth and a mild detergent. Do not use abrasive cleaner.