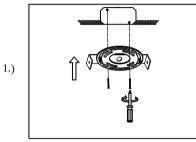

Locate all hardware & components before discarding packaging

Step.1: Remove mounting bracket (A) from fixture and install to electrical box.

Step.2: Wire fixture to wires in outlet box. Install green wire is for Ground.