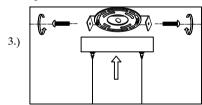

Step.3: Secure the screws (B) onto the mounting bracket(A), until the canopy(C) is flushing with the ceiling. Adjust wire to desired mounting height.

Cleaning & Care: Clean with soft cloth and a mild detergent. Do not use abrasive cleaner.