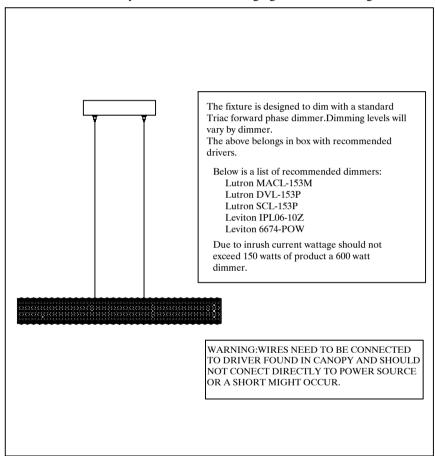

PRODUCT NAME: Meteor ITEM NUMBER: 32508BCPC

Please consult your electrician for hanging fixture and wiring.

20W LED

IMPORTANT: Turn off the power at the main fuse or circuit breaker box before starting installation