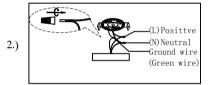

Locate all hardware & components before discarding packaging

Step.1: Remove mounting bracket (A) from fixture and install to electrical box.

Step.2: Wire fixture to wires in outlet box. Install green wire is for Ground.