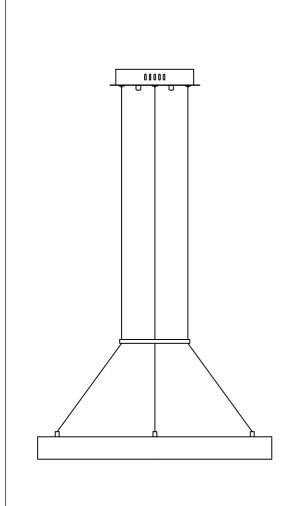

## Locate all hardware & components before discarding packaging

Step.1: Remove mounting bracket (A) from fixture and install to electrical box.

Wire fixture to wires (B) in outlet box. Copper wire is for Ground.

Adjust wire length to desired mounting height using push pins and secure with cord locks inside canopy. Install fixture to bracket and tighten finials (C) on the bottom of the canopy to secure.