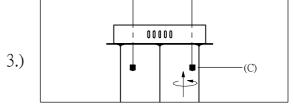

Adjust wire length to desired mounting height using push pins and secure with cord locks inside canopy. Install fixture to bracket and tighten finials (C) on the bottom of the canopy to secure.