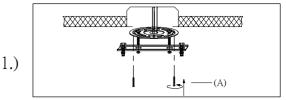

## Locate all hardware & components before discarding packaging

Step.1: Remove mounting bracket (A) from fixture and install to electrical box.

Wire fixture to wires (B) in outlet box. Copper wire is for Ground.