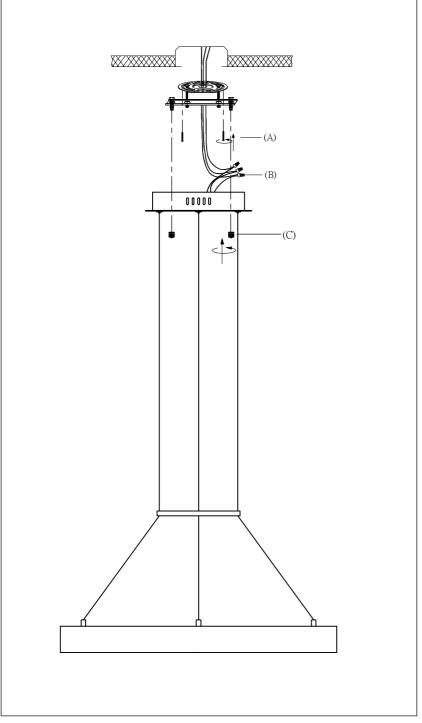

Warning! Wires need to be connected to driver found in canopy and should not be connected directly to power source or a short may occur.

## Locate all hardware & components before discarding packaging

Step.1: Remove mounting bracket (A) from fixture and install to electrical box.

Wire fixture to wires (B) in outlet box. Copper wire is for Ground.

Adjust wire length to desired mounting height using push pins and secure with cord locks inside canopy. Install fixture to bracket and tighten finials (C) on the bottom of the canopy to secure.