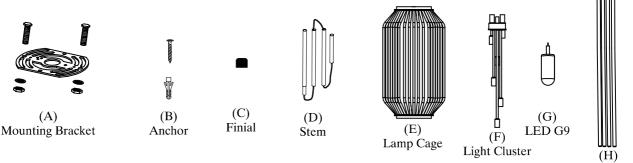

Locate all hardware & components before discarding packaging

Step.1: Remove mounting bracket (A) from Canopy and install to electrical box.

Step.2: Mark where anchors (B) meet ceiling. Remove mounting bracket (A) from ceiling. Drill holes using 3/16"± drill bit where marked. Install mounting bracket (A) to outlet box and attach anchors (B) to secure bracket at ends. Run wire through stems and combine stem lengths to meet desired mounting height. Wire fixture to wires in outlet box. Copper wire is for Ground. Make sure wire is connected to driver before connecting to outlet box. Secure fixture to ceiling using finials (C).

Step.3: Run Stem (D) through Cage (E) and attach Light Cluster (F) to Stem (D). Install G9 LED bulb (G) provided, and carefully lower the cage (E) back over Lamp Cluster (F).

Step.4: Carefully run Glass Rods (H) through openings in cage (E). Rubber stopper can be adjusted if need be.