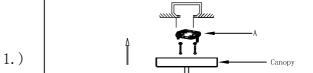

Locate all hardware & components before discarding packaging

Step.1: Remove mounting bracket (A) from Canopy and install to electrical box.

Step.2: Mark where anchors (B) meet ceiling. Remove mounting bracket (A) from ceiling. Drill holes using 3/16"± drill bit where marked. Install mounting bracket (A) to outlet box and attach anchors (B) to secure bracket at ends. Run wire through stems and combine stem lengths to meet desired mounting height. Wire fixture to wires in outlet box. Copper wire is for Ground. Make sure wire is connected to driver before connecting to outlet box. Secure fixture to ceiling using finials (C).