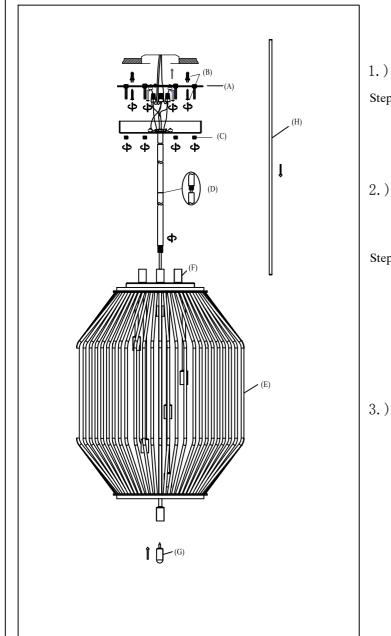

Locate all hardware & components before discarding packaging

Step.1: Remove mounting bracket (A) from Canopy and install to electrical box.

Step.2: Mark where anchors (B) meet ceiling. Remove mounting bracket (A) from ceiling. Drill holes using 3/16"± drill bit where marked. Install mounting bracket (A) to outlet box and attach anchors (B) to secure bracket at ends. Run wire through stems and combine stem lengths to meet desired mounting height. Wire fixture to wires in outlet box. Copper wire is for Ground. Make sure wire is connected to driver before connecting to outlet box. Secure fixture to ceiling using finials (C).

Step.3: Run Stem (D) through Cage (E) and attach Light Cluster (F) to Stem (D). Install G9 LED bulb (G) provided, and carefully lower the cage (E) back over Lamp Cluster (F).

Step.4: Carefully run Glass Rods (H) through openings in cage (E). Rubber stopper can be adjusted if need be.