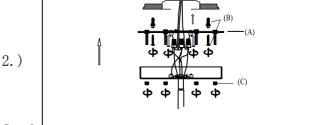

Locate all hardware & components before discarding packaging

Step.1: Remove mounting bracket (A) from Canopy and install to electrical box.

Step.2: Mark where anchors (B) meet ceiling. Remove mounting bracket (A) from ceiling. Drill holes using 3/16"± drill bit where marked. Install mounting bracket (A) to outlet box and attach anchors (B) to secure bracket at ends. Run wire through stems and combine stem lengths to meet desired mounting height. Wire fixture to wires in outlet box. Copper wire is for Ground. Make sure wire is connected to driver before connecting to outlet box. Secure fixture to ceiling using finials (C).