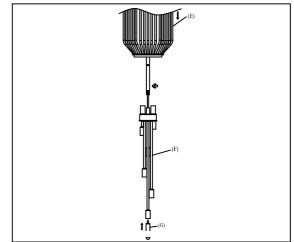

Step.3: Run Stem (D) through Cage (E) and attach Light Cluster (F) to Stem (D). Install G9 LED bulb (G) provided, and carefully lower the cage (E) back over Lamp Cluster (F).

Step.4: Carefully run Glass Rods (H) through openings in cage (E). Rubber stopper can be adjusted if need be.