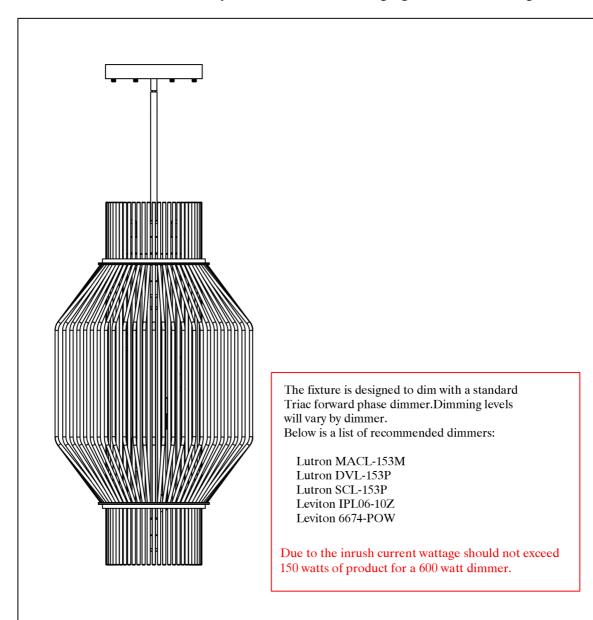

PRODUCT NAME: Aviary ITEM NUMBER: 38484CGOI

Please consult your electrician for hanging fixture and wiring.

13 x G9 LED Max.2.9W

PRODUCTS ARE NOT INTENDED FOR COMMERCIAL USE.

MADE IN CHINA Page 1 of (2) IMPORTANT: Turn OFF the power at the main fuse or circuit breaker box before starting installation