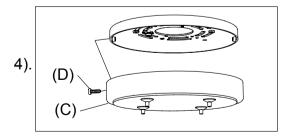

Step.3: Wire fixture to wires in outlet box. Green wire is for Ground.

Step.4: Install body (B) to Mounting Strap (A) and tighten Screw (D) through the hole of canopy (C) on the Mounting Strap (A). Place the Candle tube(F) over the socket and Install light bulb.Install the crystal (G) on the lamp body