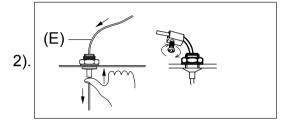

## Locate all hardware & components before discarding packaging

Step.1: Remove mounting Strap (A) from fixture and install to electrical box.

Step.2: Press the wire restraint to adjust the desired length of cable. Secure the cables.