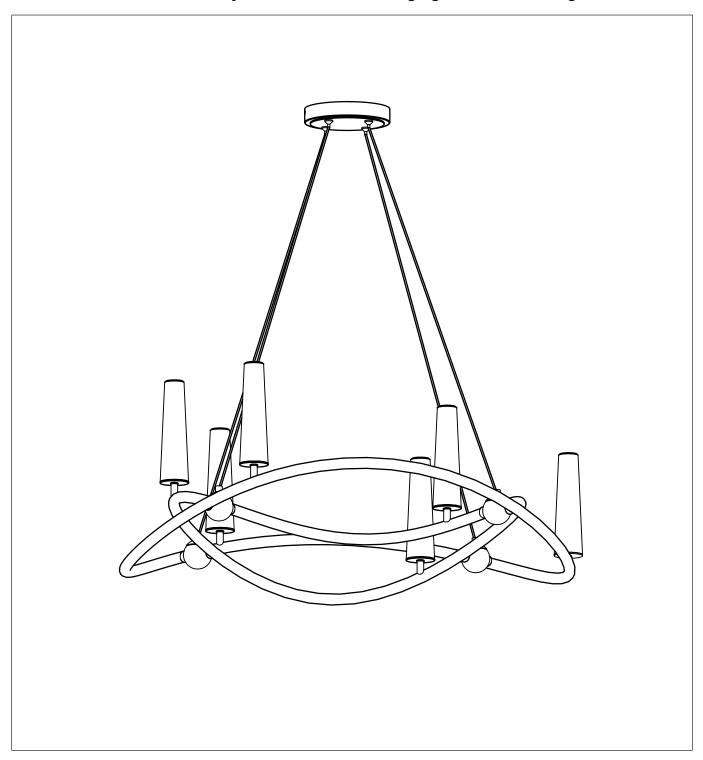

## Please consult your electrician for hanging fixture and wiring.

G9 6X40W (Bulb included)