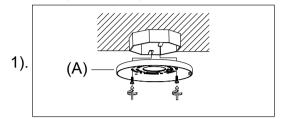

## Locate all hardware & components before discarding packaging

Step.1: Remove mounting Strap (A) from fixture and install to electrical box.

Step.2: Press the wire restraint to adjust the desired length of cable. Secure the cables.