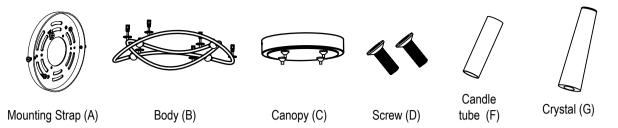

## Locate all hardware & components before discarding packaging

Step.1: Remove mounting Strap (A) from fixture and install to electrical box.

Step.2: Press the wire restraint to adjust the desired length of cable. Secure the cables.