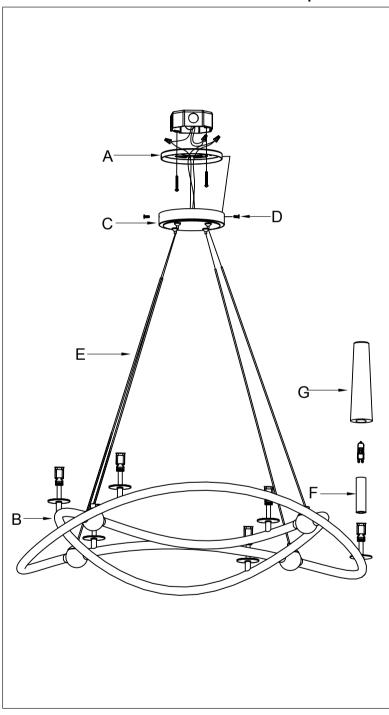

## Locate all hardware & components before discarding packaging

Step.1: Remove mounting Strap (A) from fixture and install to electrical box.

Step.2: Press the wire restraint to adjust the desired length of cable. Secure the cables.

Step.3: Wire fixture to wires in outlet box. Green wire is for Ground.

Step.4: Install body (B) to Mounting Strap (A) and tighten Screw (D) through the hole of canopy (C) on the Mounting Strap (A). Place the Candle tube(F) over the socket and Install light bulb.Install the crystal (G) on the lamp body