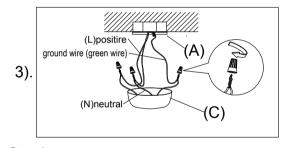

Step.3: Wire fixture to wires in outlet box. Green wire is for Ground.

Step.4: Install body (B) to Mounting Strap (A) and tighten Screw (D) through the hole of canopy (C) on the Mounting Strap (A). Place the Candle tube(F) over the socket and Install light bulb.Install the crystal (G) on the lamp body