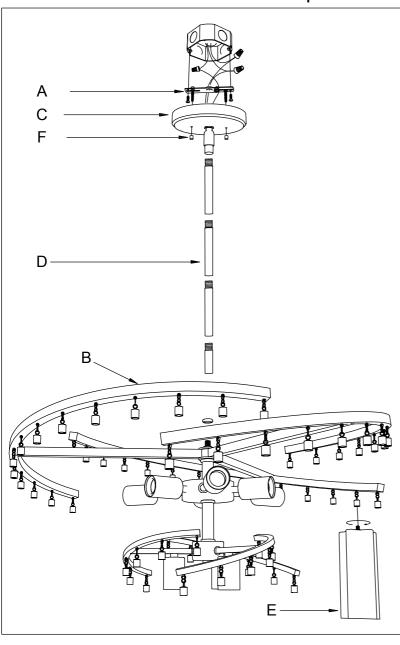

Step.1: Remove mounting bracket (A) from fixture and install to electrical box.

Step.2: Determine correct length of rod needed for hanging height. Screw the Rod (D) on the Body (B) and Canopy (C).

Step.3: Wire fixture to wires in outlet box.
Green wire is for Ground.

Step.4: Install body (B) to bracket (A) and tighten nut (F) on the canopy (C) to secure. Screw glass (E) to the coupling. Install light bulb.

Cleaning & Care:
Clean with soft cloth and a mild detergent.
Do not use abrasive cleaner.