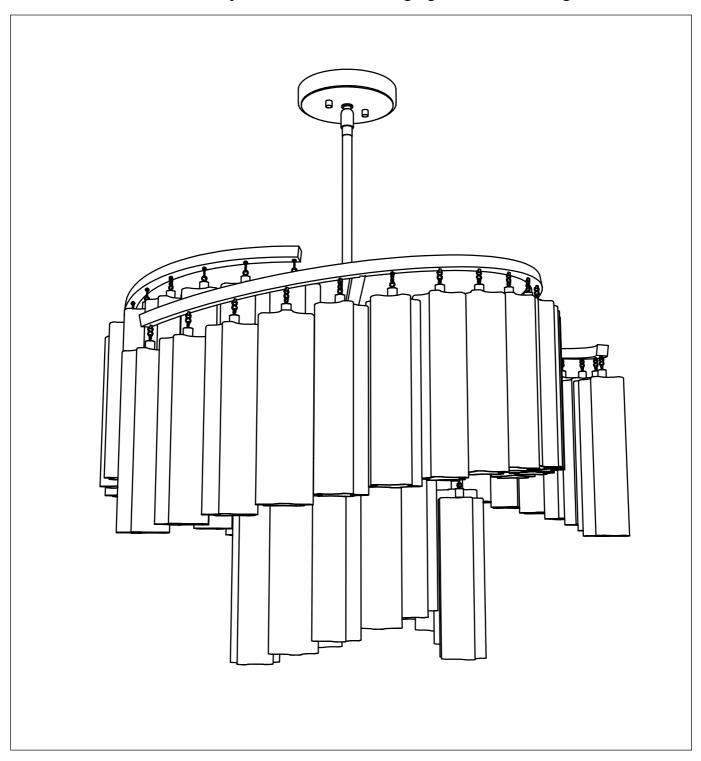

PRODUCT NAME: VICTORIA ITEM NUMBER: 39577WFLGS

## Please consult your electrician for hanging fixture and wiring.

E27 9X60W