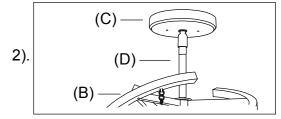

Step.1: Remove mounting bracket (A) from fixture and install to electrical box.

Step.2: Determine correct length of rod needed for hanging height. Screw the Rod (D) on the Body (B) and Canopy (C).

Step.3: Wire fixture to wires in outlet box.
Green wire is for Ground.