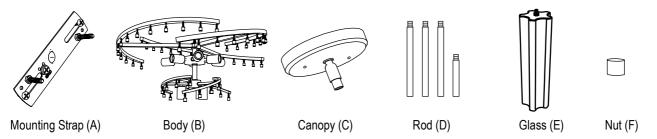

## Locate all hardware & components before discarding packaging

IMPORTANT: For a safe and secure installation, this fixture must be installed by means of support that is independent of the outlet box.

Suggested Installation: Attach the hickey to the structural member. Fix safety cable on the hickey.

Step.1: Remove mounting bracket (A) from fixture and install to electrical box.

Step.2: Determine correct length of rod needed for hanging height. Screw the Rod (D) on the Body (B) and Canopy (C).

Step.3: Wire fixture to wires in outlet box.
Green wire is for Ground.

Step.4: Install body (B) to bracket (A) and tighten nut (F) on the canopy (C) to secure. Screw glass (E) to the coupling. Install light bulb.

Cleaning & Care:
Clean with soft cloth and a mild detergent.
Do not use abrasive cleaner.