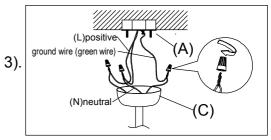

Step.1: Remove mounting bracket (A) from fixture and install to electrical box.

Step.2: Determine correct length of rod needed for hanging height. Screw the Rod (D) on the Body (B) and Canopy (C).

Step.3: Wire fixture to wires in outlet box.
Green wire is for Ground.