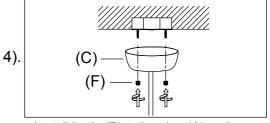

Step.4: Install body (B) to bracket (A) and tighten nut (F) on the canopy (C) to secure. Screw glass (E) to the coupling. Install light bulb.

Cleaning & Care:
Clean with soft cloth and a mild detergent.
Do not use abrasive cleaner.