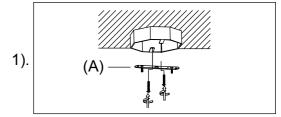

## Locate all hardware & components before discarding packaging

IMPORTANT: For a safe and secure installation, this fixture must be installed by means of support that is independent of the outlet box.

Suggested Installation: Attach the hickey to the structural member. Fix safety cable on the hickey.

Step.1: Remove mounting bracket (A) from fixture and install to electrical box.

Step.2: Determine correct length of rod needed for hanging height. Screw the Rod (D) on the Body (B) and Canopy (C).

Step.3: Wire fixture to wires in outlet box.
Green wire is for Ground.