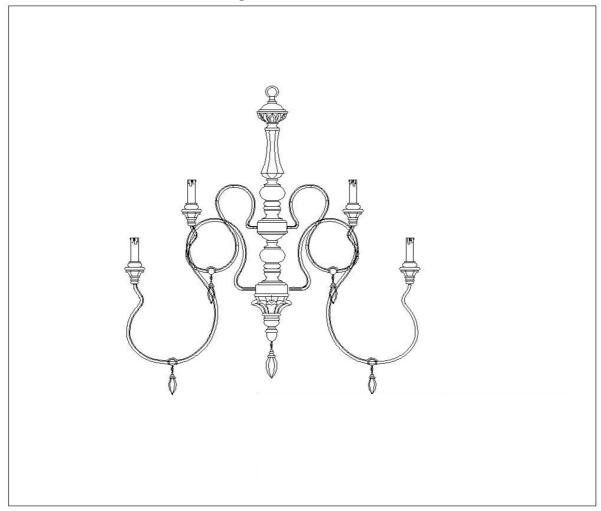

PRODUCT NAME: Olde World ITEM NUMBER: 39609SW

Please consult a qualified electrician before installation

Bulb (not included): 12 x 25W Candelabra Bulb

Locate all hardware & components before discarding packaging

- 1. Remove Mounting Plate from fixture and install to electrical box.
- 2. Pull wire through the Center Stem (A) as you install to Body (B) then attach Bottom Assembly (C). Open up arms on Body (B).
- 3. Add the appropriate amount of Chain to Top Loop on Center Stem (A) to achieve desired mounting height. Thread wire through every 3rd loop of chain.
- 4. Remove ring from loop and slide down chain. Place canopy onto chain and let slide to top of fixture. Install nipple and cross bar into top of chain loop.
- 5. Wire fixture to wires in outlet box. Copper wire is for Ground. Pull canopy through chain and use Screw Collar Loop to tighten securely.
- 6. Install Candelabra base Light Bulbs on Candle Covers.