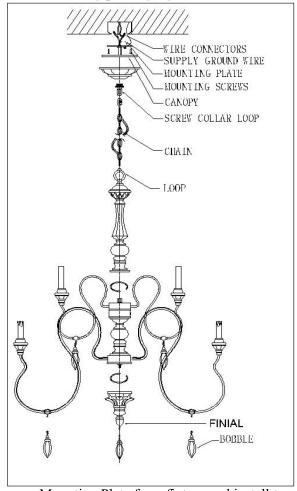

- 1. Remove Mounting Plate from fixture and install to electrical box.
- 2. Pull wire through the Center Stem (A) as you install to Body (B) then attach Bottom Assembly (C). Open up arms on Body (B).
- 3. Add the appropriate amount of Chain to Top Loop on Center Stem (A) to achieve desired mounting height. Thread wire through every 3rd loop of chain.
- 4. Remove ring from loop and slide down chain. Place canopy onto chain and let slide to top of fixture. Install nipple and cross bar into top of chain loop.
- 5. Wire fixture to wires in outlet box. Copper wire is for Ground. Pull canopy through chain and use Screw Collar Loop to tighten securely.
- 6. Install Candelabra base Light Bulbs on Candle Covers.