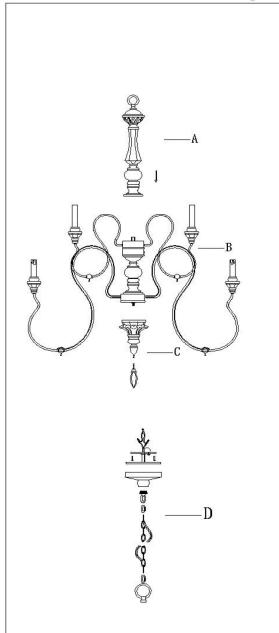

- 1. Remove Mounting Plate from fixture and install to electrical box.
- 2. Pull wire through the Center Stem (A) as you install to Body (B) then attach Bottom Assembly (C). Open up arms on Body (B).
- 3. Add the appropriate amount of Chain to Top Loop on Center Stem (A) to achieve desired mounting height. Thread wire through every 3rd loop of chain.
- 4. Remove ring from loop and slide down chain. Place canopy onto chain and let slide to top of fixture. Install nipple and cross bar into top of chain loop.
- 5. Wire fixture to wires in outlet box. Copper wire is for Ground. Pull canopy through chain and use Screw Collar Loop to tighten securely.
- 6. Install Candelabra base Light Bulbs on Candle Covers.