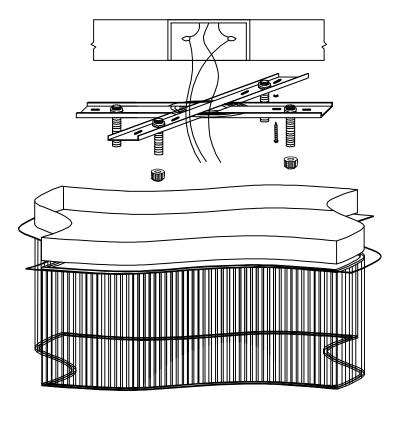

## Installation Instructions Model 39701CLPC

- 1. Turn breaker off for circuit on outlet where fixture is to be installed.
- 2. Remove X bracket from fixture and install to electrical box
- 3. Mark 4 holes on outer slots of bracket for hollow wall anchors
- 4. Remove X bracket from outlet
- 5. Drill 4 x 1/8" holes and insert hallow wall anchors
- 6. Reinstall X bracket to outlet and secure bracket to ceiling using 4 screws included into hallow wall anchors
- 7. Wire fixture to wires in outlet box. Green wire is for Ground.
- 8. Install fixture to bracket and tighten 4 nuts so that fixture meets the ceiling.
- 9. Install inner crystal strings A to metal loops on bottom of. It is recommended to use glove included and not touch crystal with bare fingers
- 10. Install 40 watt G9 xenon bulbs by gently pushing into socket.