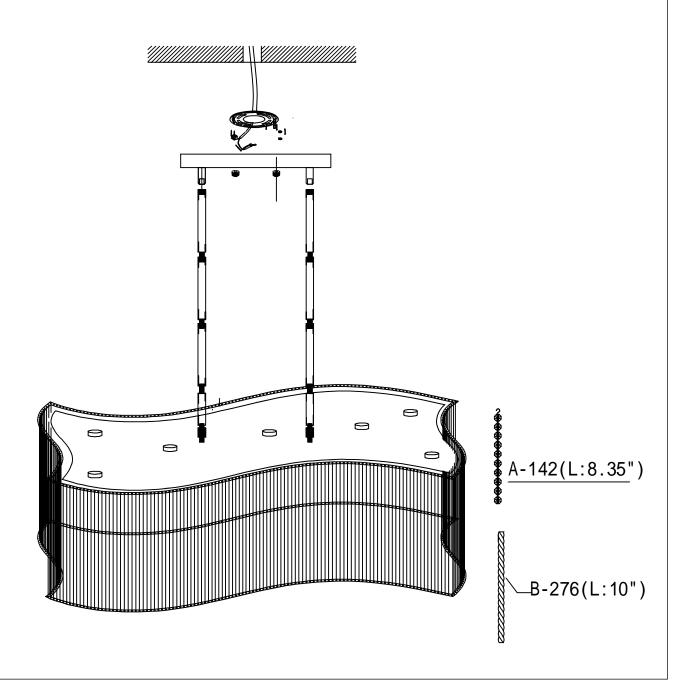

## Installation Instructions Model 39707CLPC

- 1. Turn breaker off for circuit on outlet where fixture is to be installed.
- 2. Install mounting bracket to electrical box.
- 3. Wire fixture to wires in outlet box. Green wire is for Ground.
- 4. Install fixture to bracket and tighten 2 nuts so that fixture meets the ceiling.
- 5. Install inner crystal strings A to metal loops on bottom. It is recommended to use glove included and not touch crystal with bare fingers
- 6. Install 40 watt G9 xenon bulbs by gently pushing into socket.