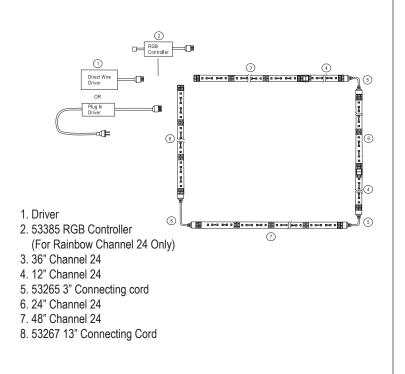

## 53700, 53701, 53702, 53703, 53704, 53710, 53711, 53712, 53713, 53714 | StarStrand Channel 24

- Layout your installation prior to installing clips. StarStrand Channel 24 is a 24V 4-Pin system. You must use the StarStrand 4-Pin to 6-Pin Adapter Cord (53352), which is included with each 24", 36" and 48" StarStrand Channel 24 items, to connect to the 24V 6-Pin driver. StarStrand 4-Pin Connecting Cords are available in 3" (53265), 13" (53267), 73" (53268) lengths if driver needs to remote from StarStrand Channel 24. Do not exceed distance of 24' from driver to StarStrand Channel 24 installation. If connecting cords are in a difficult to reach area it is recommended to use heat shrink tubes (53256) over cord connections to make sure cords do not disconnect.
- 2. Do not exceed maximum runs listed on chart on reverse side of these instructions. Connecting cords may be used between sections of StarStrand Channel 24 when necessary. The length of the connecting cord does not affect maximum run. Maximum run distances listed are the length of StarStrand Channel 24 only. Do not exceed distance of 12' between 2 sections of StarStrand Channel 24.
- Connector pins are made of brass and care needs to be taken not to bend pins during installation.