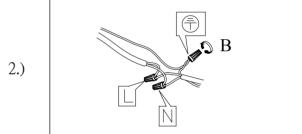

LED 2W

IMPORTANT: Turn off the power at the main fuse or circuit breaker box before starting installation

Locate all hardware & components before discarding packaging

Step.1: Fix the Mounting box(B) to the hole.

Step.2: Wire fixture to wires in outlet box. Green/Copper wire is for Ground.

3.)

Step.3: Caulk around the housing with silicone sealant to prevent water intrusion.

Leave a gap at the bottom to let moisture escape. Then install fixture to housing (C).