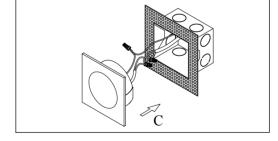

Step.2: Wire fixture to wires in outlet box. Green/Copper wire is for Ground.

3.)

Step.3: Caulk around the housing with silicone sealant to prevent water intrusion.

Leave a gap at the bottom to let moisture escape. Then install fixture to housing (C).