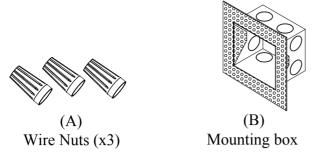

LED 2W

IMPORTANT: Turn off the power at the main fuse or circuit breaker box before starting installation

Locate all hardware & components before discarding packaging

Step.1: Fix the Mounting box(B) to the hole.