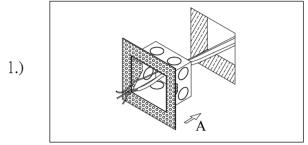

LED 2W

IMPORTANT: Turn off the power at the main fuse or circuit breaker box before starting installation

Locate all hardware & components before discarding packaging

Step.1: Fix the Mounting box(B) to the hole.