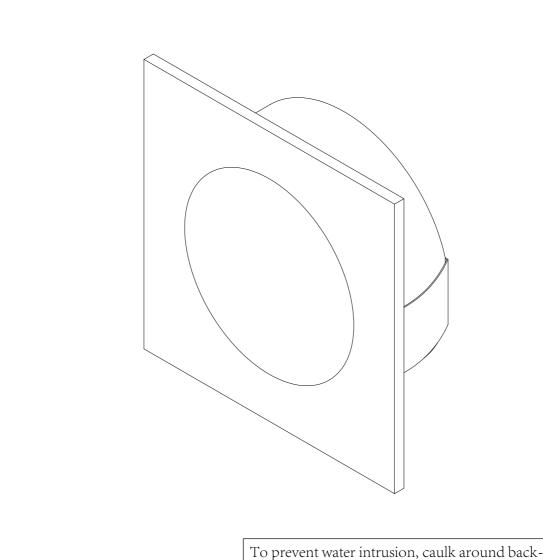

PRODUCT NAME: Path ITEM NUMBER: 58004

Please consult your electrician for hanging fixture and wiring.

To prevent water intrusion, caulk around back-plate where fixture meets the wall using outdoor silicone sealant. Leave a small gap at the bottom to allow moisture to exit.