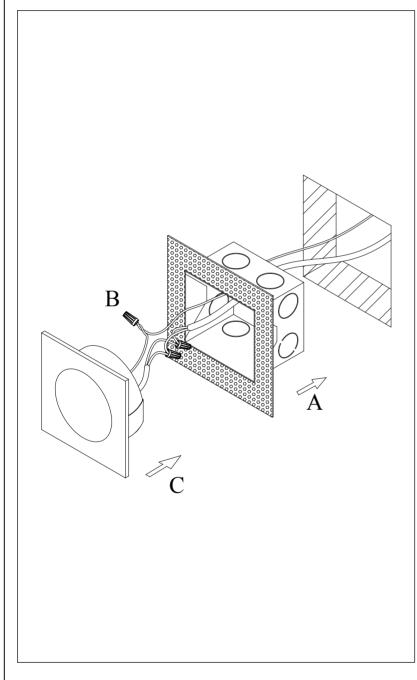

LED 2W

IMPORTANT: Turn off the power at the main fuse or circuit breaker box before starting installation

Locate all hardware & components before discarding packaging

Step.1: Fix the Mounting box(B) to the hole.

Step.2: Wire fixture to wires in outlet box. Green/Copper wire is for Ground.

3.)

Step.3: Caulk around the housing with silicone sealant to prevent water intrusion.

Leave a gap at the bottom to let moisture escape. Then install fixture to housing (C).