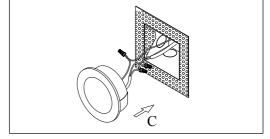

Leave a gap at the bottom to let moisture escape. Then install fixture to housing (C).