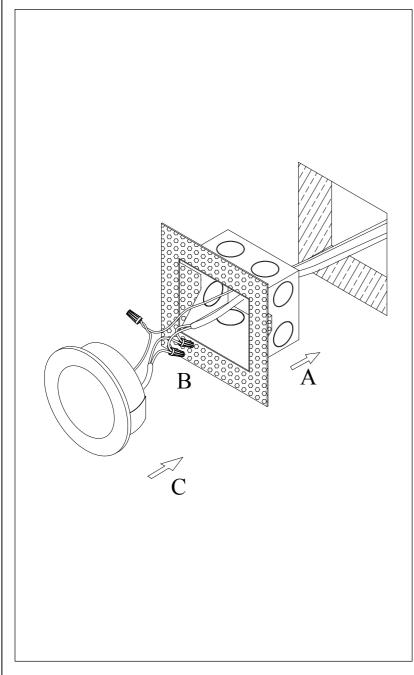

Locate all hardware & components before discarding packaging

Step.1: Fix the Mounting box(B) to the hole.

Step.2: Wire fixture to wires in outlet box. Green/Copper wire is for Ground.

3.)

Step.3: Caulk around the housing with silicone sealant to prevent water intrusion.

Leave a gap at the bottom to let moisture escape. Then install fixture to housing (C).