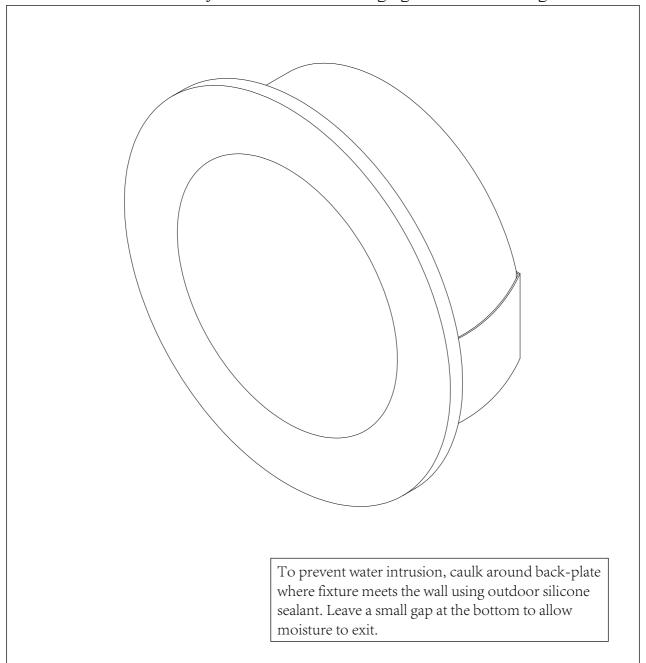

Locate all hardware & components before discarding packaging

Step.1: Fix the Mounting box(B) to the hole.

Step.2: Wire fixture to wires in outlet box. Green/Copper wire is for Ground.

3.)

Step.3: Caulk around the housing with silicone sealant to prevent water intrusion.

Leave a gap at the bottom to let moisture escape. Then install fixture to housing (C).