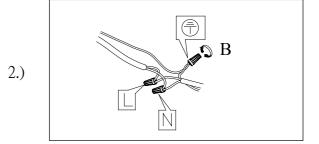

Locate all hardware & components before discarding packaging

Step.1: Fix the Mounting box(B) to the hole.

Step.2: Wire fixture to wires in outlet box. Green/Copper wire is for Ground.

3.)

Step.3: Caulk around the housing with silicone sealant to prevent water intrusion.