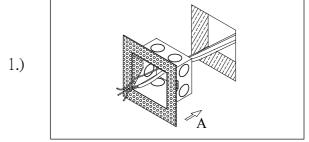

Locate all hardware & components before discarding packaging

Step.1: Fix the Mounting box(B) to the hole.

Step.2: Wire fixture to wires in outlet box. Green/Copper wire is for Ground.

3.)

Step.3: Caulk around the housing with silicone sealant to prevent water intrusion.