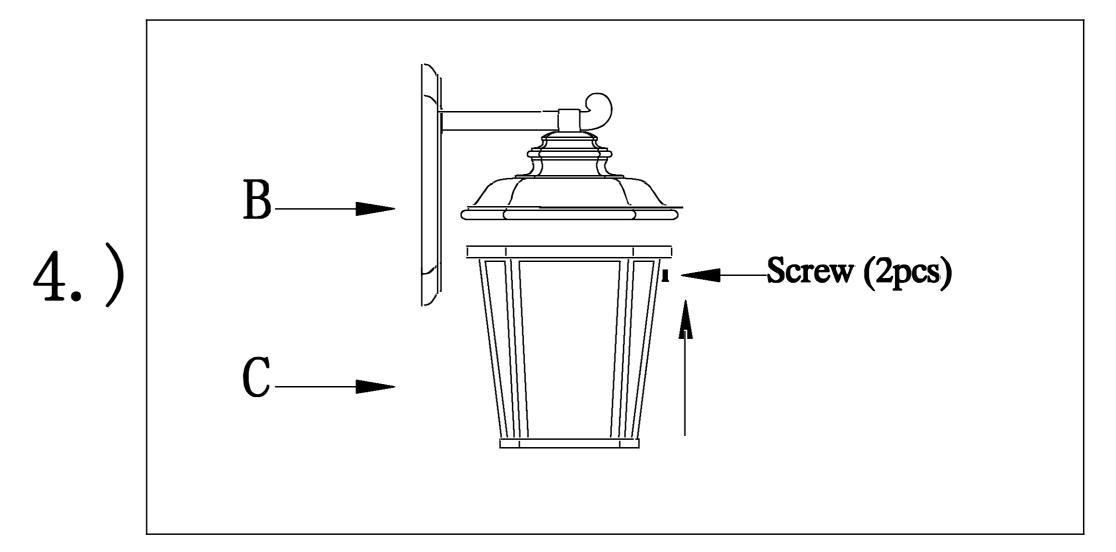

Step.2: Attach back plate to mounting bracket and tighten ball nuts so fixture meets wall. Caulk fixture where back plate meets the wall with silicone sealant.

Step.4: Attach cage(C) to fixture, using screws.