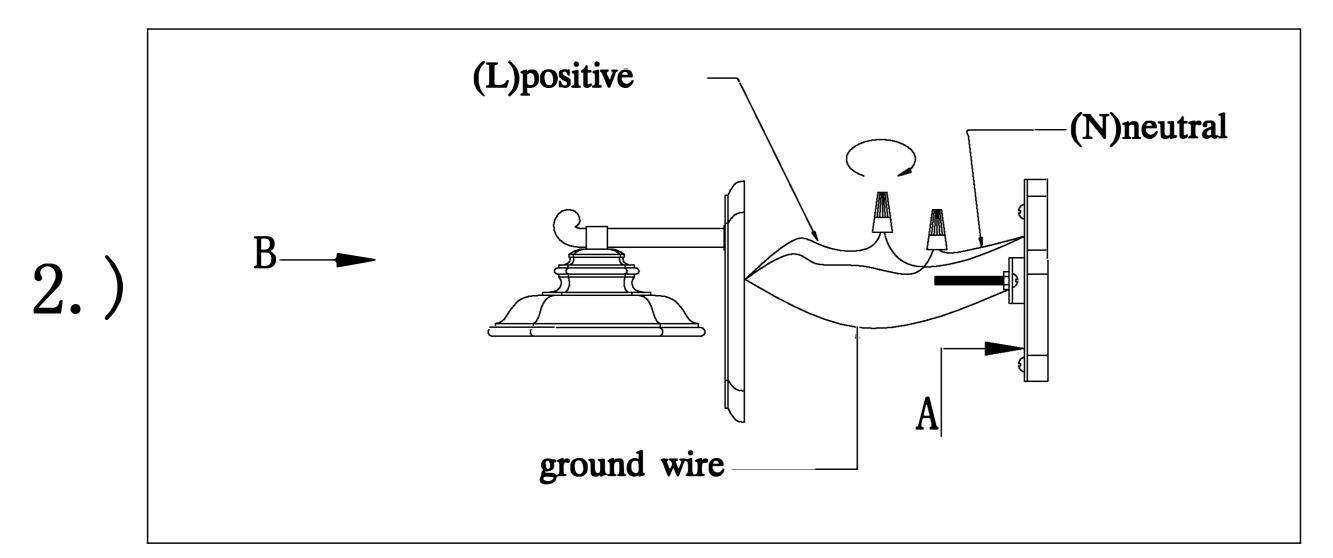

# PRODUCT NAME:RadcliffeITEM NUMBER:65642

IMPORTANT: Turn off the power at the main fuse or circuit breaker box before staring installation.

Locate all hardware & components before discarding packaging

Step.1: Remove mounting bracket from fixture(B) and install to electrical box. then wire fixture to wires in outlet box. Copper wire is for Ground.

Step.2: Attach back plate to mounting bracket and tighten ball nuts so fixture meets wall. Caulk fixture where back plate meets the wall with silicone sealant.

Step.4: Attach cage(C) to fixture, using screws.