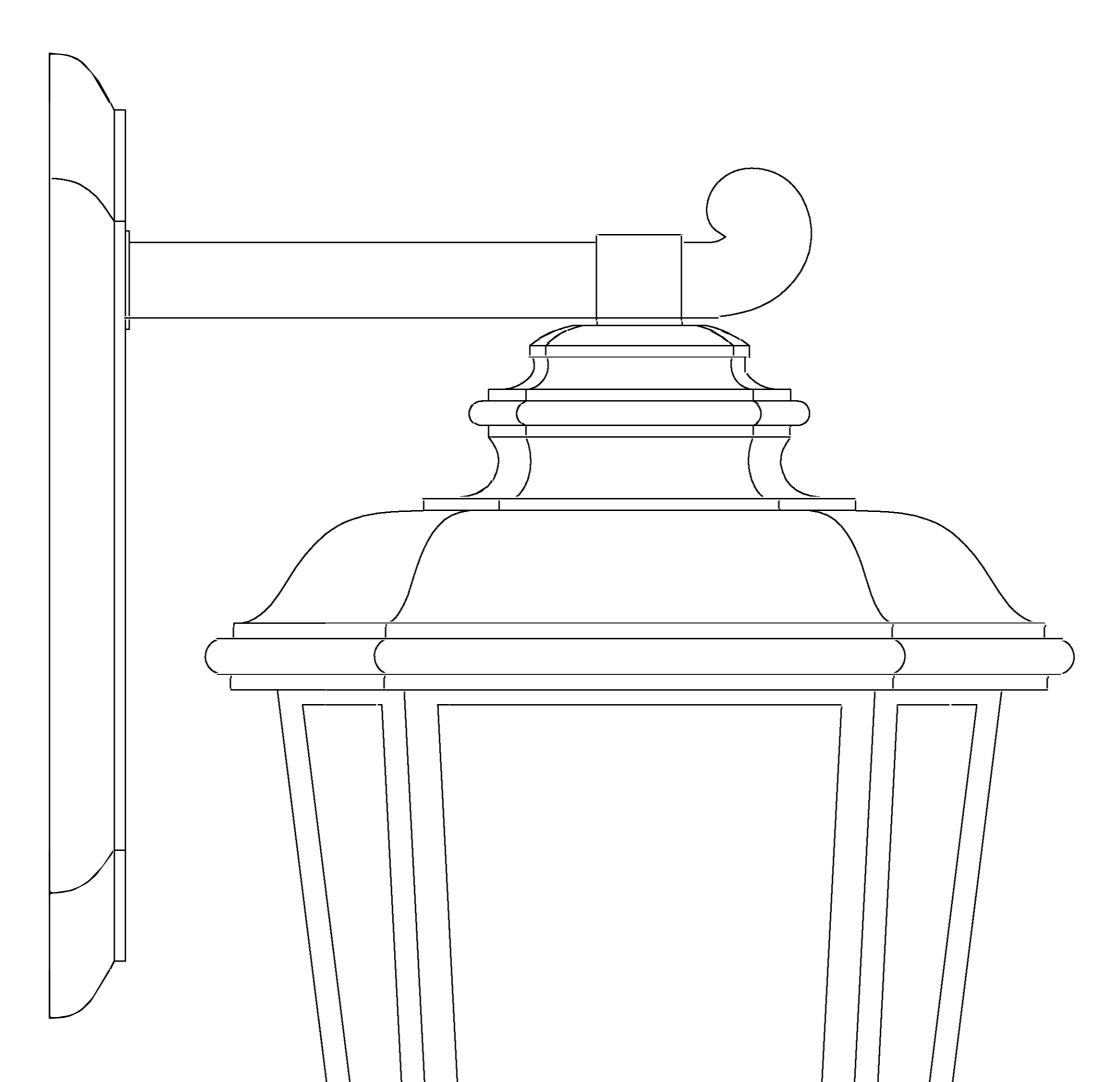

## PRODUCT NAME:RadcliffeITEM NUMBER:65643

Please consult your electrician for hanging fixture and wiring.

To prevent water intrusion, caulk around back-plate where fixture meets the wall using outdoor silicone sealant. Leave a small gap at the bottom to allow moisture to exit.

# PRODUCT NAME:RadcliffeITEM NUMBER:65642

IMPORTANT: Turn off the power at the main fuse or circuit breaker box before staring installation.

Locate all hardware & components before discarding packaging

Step.1: Remove mounting bracket from fixture(B) and install to electrical box. then wire fixture to wires in outlet box. Copper wire is for Ground.

Step.2: Attach back plate to mounting bracket and tighten ball nuts so fixture meets wall. Caulk fixture where back plate meets the wall with silicone sealant.

Step.4: Attach cage(C) to fixture, using screws.