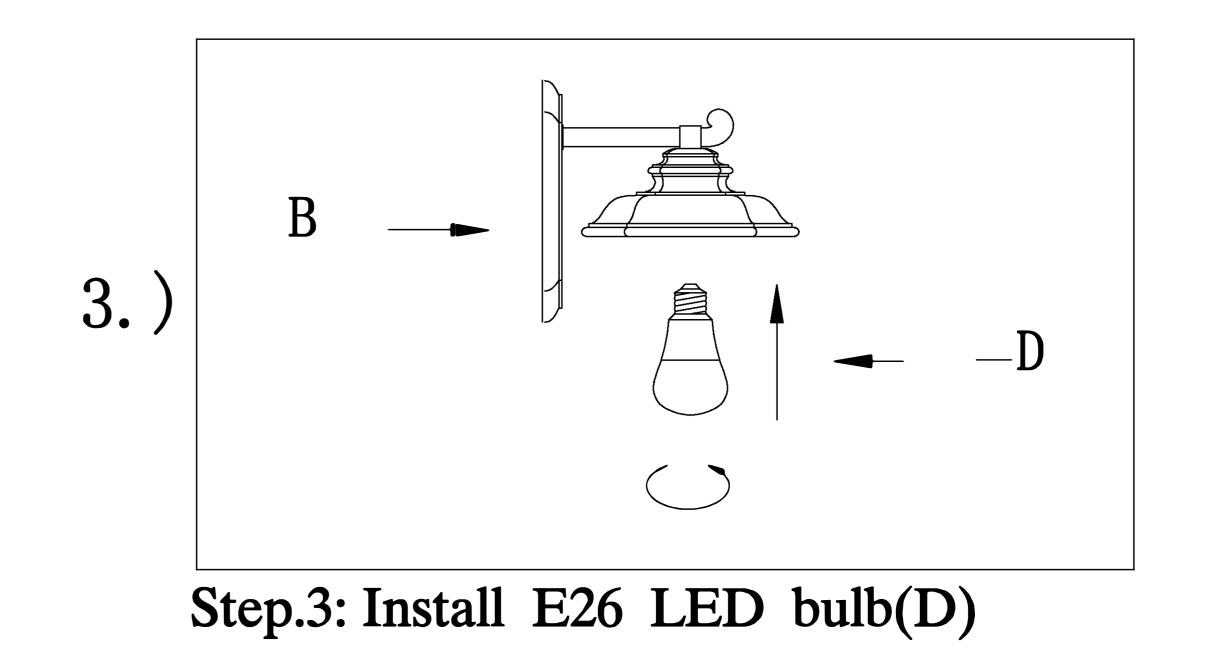

### Bulb (included): 1×12W E26 LED

Step.2: Attach back plate to mounting bracket and tighten ball nuts so fixture meets wall. Caulk fixture where back plate meets the wall with silicone sealant.

Step.4: Attach cage(C) to fixture, using screws.