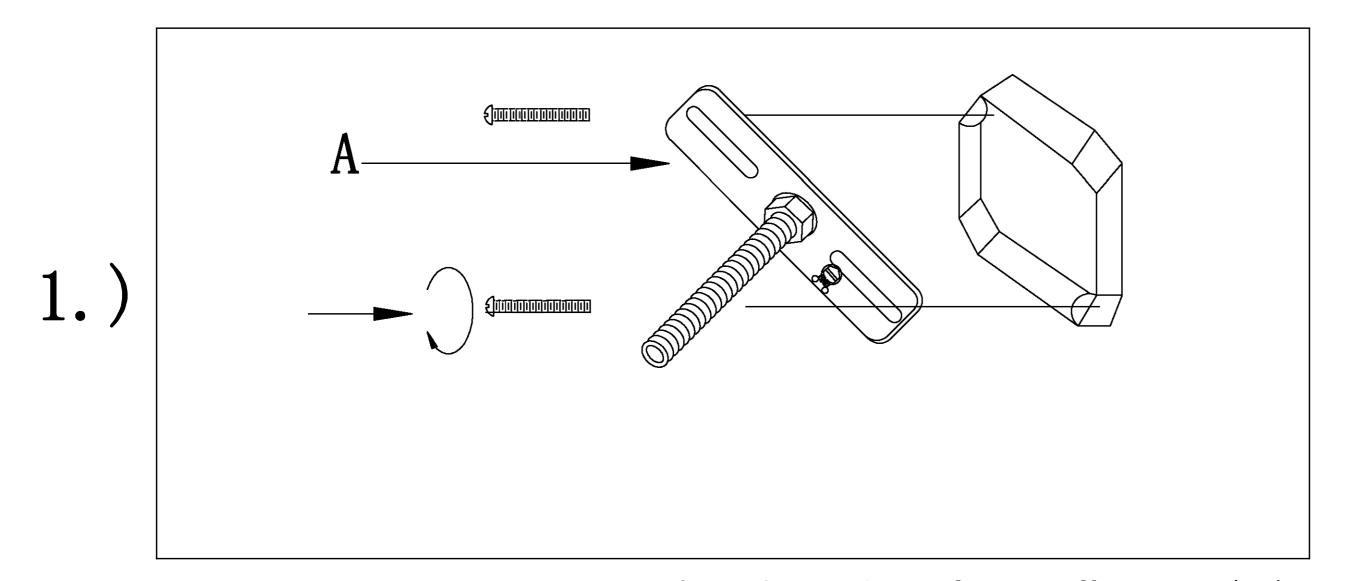

# PRODUCT NAME:RadcliffeITEM NUMBER:65642

IMPORTANT: Turn off the power at the main fuse or circuit breaker box before staring installation.

Locate all hardware & components before discarding packaging

Step.1: Remove mounting bracket from fixture(B) and install to electrical box. then wire fixture to wires in outlet box. Copper wire is for Ground.

Step.2: Attach back plate to mounting bracket and tighten ball nuts so fixture meets wall. Caulk fixture where back plate meets the wall with silicone sealant.

Step.4: Attach cage(C) to fixture, using screws.