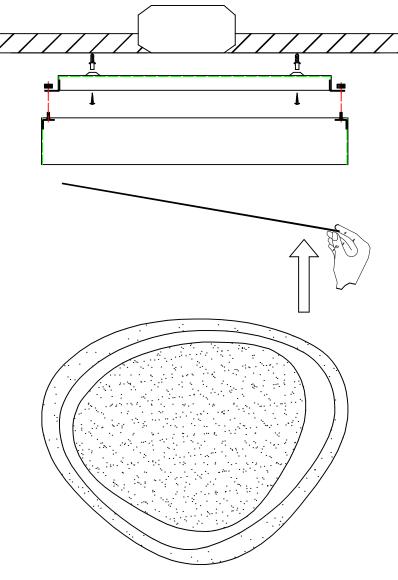

## Installation Instructions Model 85851WTBZ

- 1. Turn breaker off for circuit on outlet where fixture is to be installed.
- 2. Attach back plate to electrical box
- 3. Mark holes on outer slots of bracket for hollow wall anchors
- 4. Remove back plate from outlet
- 5. Drill 1/8" holes and insert hallow wall anchors
- 6. Reinstall back plate to outlet and secure bracket to ceiling using screws included into hallow wall anchors
- 7. Wire fixture to wires in outlet box. Green wire is for Ground.
- 8. Install fixture to bracket and tighten nuts so that fixture is secure
- 9. Insert diffuser at angle through bottom opening and turn flat to rest