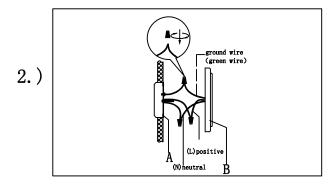

### Locate all hardware & components before discarding packaging

Fixture can only be installed up

Step. 1: Remove mounting bracket(A) from fixture and install to electrical box.

Step. 2: Wire fixture to wires in outlet box. Copper/Green wire is for Ground.

Step. 3: Install fixture to bracket(A) and tighten ball nuts (C) on the backplate to secure.