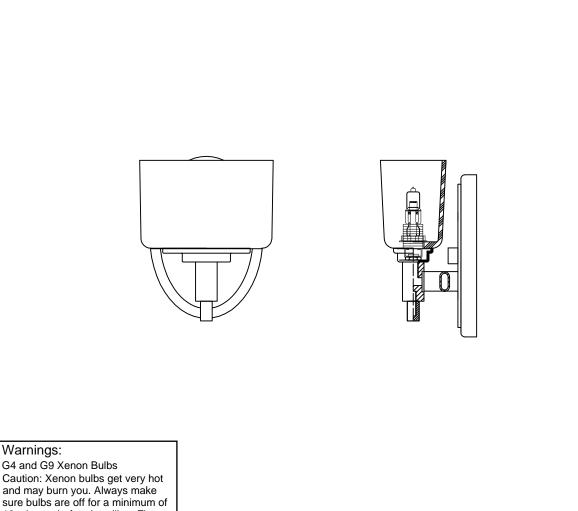

### PRODUCT NAME: LOLA **ITEM NUMBER:**9021

# Please consult your electrician for Hang fixture and wiring.

Bulb (included): 40 Watt G9 Xenon Frost

10 minutes before handling. Fixture may be dimmed using an electronic

Warnings:

low voltage dimmer.

IMPORTANT: Turn off power at the main fuse or circuit breaker box before starting installation