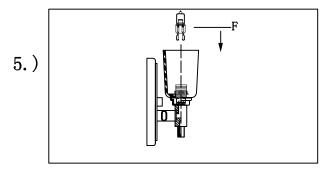

## Locate all hardware & components before discarding packaging

Step. 4: Place the GLASS shade (D) on the lamp body(C)

Step. 5: Install the bulb

Fixture can only be installed up