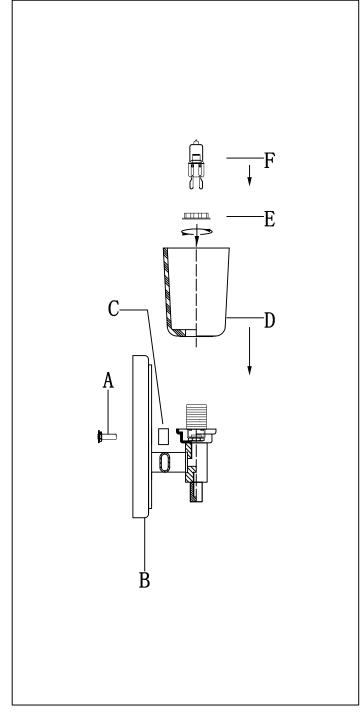

## Locate all hardware & components before discarding packaging

Step. 4: Place the GLASS shade (D) on the lamp body(C)

Step. 5: Install the bulb

Fixture can only be installed up