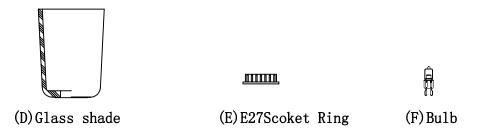

## Locate all hardware & components before discarding packaging

Step. 4: Place the GLASS shade (D) on the lamp body(C)

Step. 5: Install the bulb

Fixture can only be installed up