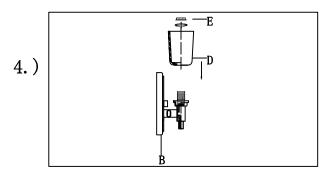

## Locate all hardware & components before discarding packaging

Step. 4: Place the GLASS shade (D) on the lamp body(C)

Step. 5: Install the bulb

Fixture can only be installed up