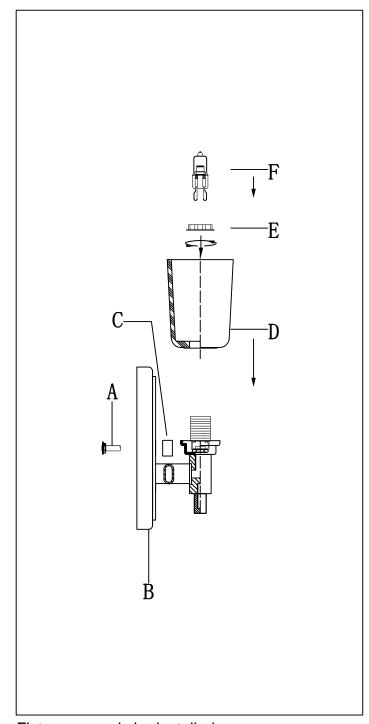

### Locate all hardware & components before discarding packaging

Fixture can only be installed up

Step. 1: Remove mounting bracket(A) from fixture and install to electrical box.

Step. 2: Wire fixture to wires in outlet box. Copper/Green wire is for Ground.

Step. 3: Install fixture to bracket(A) and tighten ball nuts (C) on the backplate to secure.

## Locate all hardware & components before discarding packaging

Step. 4: Place the GLASS shade (D) on the lamp body(C)

Step. 5: Install the bulb

Fixture can only be installed up