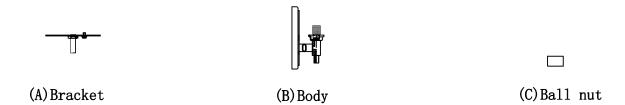

### Locate all hardware & components before discarding packaging

Fixture can only be installed up

Step. 1: Remove mounting bracket(A) from fixture and install to electrical box.

Step. 2: Wire fixture to wires in outlet box. Copper/Green wire is for Ground.

Step. 3: Install fixture to bracket(A) and tighten ball nuts (C) on the backplate to secure.