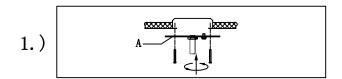

### Locate all hardware & components before discarding packaging

Fixture can only be installed up

Step. 1: Remove mounting bracket(A) from fixture and install to electrical box.

Step. 2: Wire fixture to wires in outlet box. Copper/Green wire is for Ground.