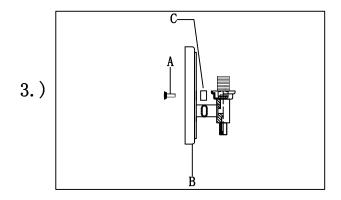

Step. 3: Install fixture to bracket(A) and tighten ball nuts (C) on the backplate to secure.

## Locate all hardware & components before discarding packaging

Step. 4: Place the GLASS shade (D) on the lamp body(C)

Step. 5: Install the bulb

Fixture can only be installed up