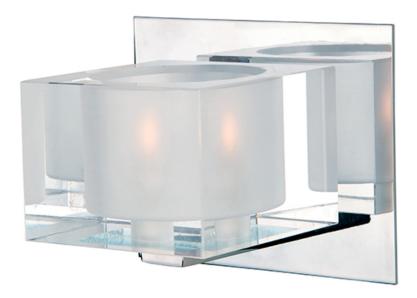

# PRODUCT DESCRIPTION

Cubic collection's bold Clear crystal cubes are mounted on a solid metal frame finished in a mirror-like Polished Chrome. The inside of the crystal cubes are frosted to nicely diffuse the natural light created from the included xenon bulbs.

## **GLASS**

Clear CL

### MATERIAL

Metal, Crystal

#### **FINISHES OPTION**

Polished Chrome (PC)