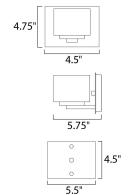

# **MEASUREMENTS**

DIMENSION : 5.5" W x 4.75" H x 5.75" Ext

**BACK PLATE** : 5.38" W x 4.13" H

HANGING WEIGHT : 4.8 lb