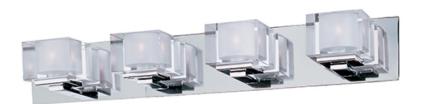

#### PRODUCT DESCRIPTION

Cubic collection's bold Clear crystal cubes are mounted on a solid metal frame finished in a mirror-like Polished Chrome. The inside of the crystal cubes are frosted to nicely diffuse the natural light created from the included xenon bulbs.