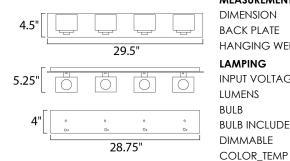

# **MEASUREMENTS**

DIMENSION : 29.5" W x 4.5" H x 5.25" Ext

**BACK PLATE** : 28.75" W x 4" H

HANGING WEIGHT : 19.7 lb

#### LAMPING

INPUT VOLTAGE : 120V

**LUMENS** : 1,800 Rated (1,600 Del.)

: 2900K

**BULB** : 4 x 40W Xenon G9 , 160W Total

**BULB INCLUDED** : (Included) DIMMABLE : Yes