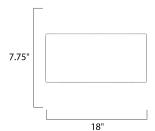

#### **MEASUREMENTS**

DIMENSION : 18" L x 18" W x 7.75" H

HANGING WEIGHT : 6.81 lb