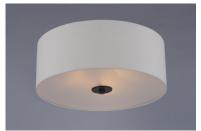

## PRODUCT DESCRIPTION

A collection of drum shade lighting available in your choice of Oatmeal with Natural Aged Brass or Oil Rubbed Bronze or White Linen with Satin Nickel frames. This transitional design works in a wide variety of decor styles from traditional to contemporary and available in multiple configurations from flush mounts, pendants, wall sconces, and linear bar lighting.

## **FINISHES OPTION**

Natural Aged Brass (NAB)

Oil Rubbed Bronze (OI)

Satin Nickel (SN)