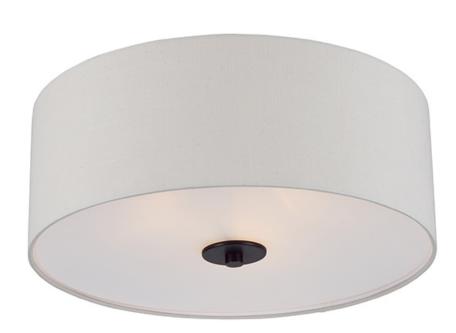

## PRODUCT DESCRIPTION

A collection of drum shade lighting available in your choice of Oatmeal with Natural Aged Brass or Oil Rubbed Bronze or White Linen with Satin Nickel frames. This transitional design works in a wide variety of decor styles from traditional to contemporary and available in multiple configurations from flush mounts, pendants, wall sconces, and linear bar lighting.