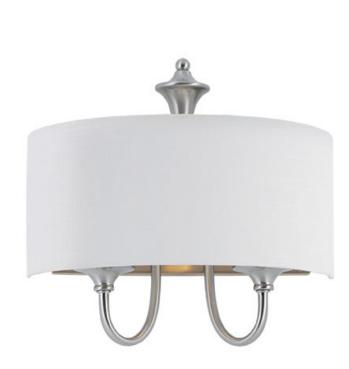

## PRODUCT DESCRIPTION

A collection of drum shade lighting available in your choice of Oatmeal with Natural Aged Brass or Oil Rubbed Bronze or White Linen with Satin Nickel frames. This transitional design works in a wide variety of decor styles from traditional to contemporary and available in multiple configurations from flush mounts, pendants, wall sconces, and linear bar lighting.

#### **FINISHES OPTION**

Natural Aged Brass (NAB)

Oil Rubbed Bronze (OI)

Satin Nickel (SN)

# MATERIAL

Steel, Fabric