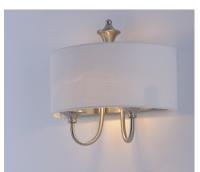

## PRODUCT DESCRIPTION

A collection of drum shade lighting available in your choice of Oatmeal with Natural Aged Brass or Oil Rubbed Bronze or White Linen with Satin Nickel frames. This transitional design works in a wide variety of decor styles from traditional to contemporary and available in multiple configurations from flush mounts, pendants, wall sconces, and linear bar lighting.

#### **FINISHES OPTION**

Natural Aged Brass (NAB)

Oil Rubbed Bronze (OI)

Satin Nickel (SN)

# MATERIAL

Steel, Fabric