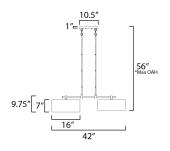

\*max overall height

## **MEASUREMENTS**

DIMENSION : 42" L x 16" W x 9.75" H

MAX OAH : 56" OAH

CANOPY : 4.75" W x 1" H x 10.5" L

HANGING WEIGHT : 7.1 lb