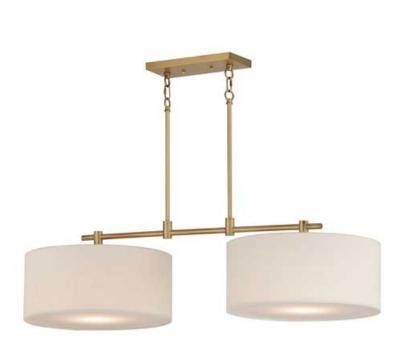

## **PRODUCT DESCRIPTION**

A collection of drum shade lighting available in your choice of Oatmeal with Natural Aged Brass or Oil Rubbed Bronze or White Linen with Satin Nickel frames. This transitional design works in a wide variety of decor styles from traditional to contemporary and available in multiple configurations from flush mounts, pendants, wall sconces, and linear bar lighting.