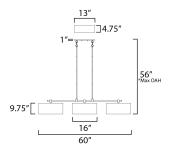

## **MEASUREMENTS**

DIMENSION : 60" L x 16" W x 9.75" H

MAX OAH : 56" OAH

CANOPY : 4.75" W x 1" H x 13" L

HANGING WEIGHT : 9.7 lb