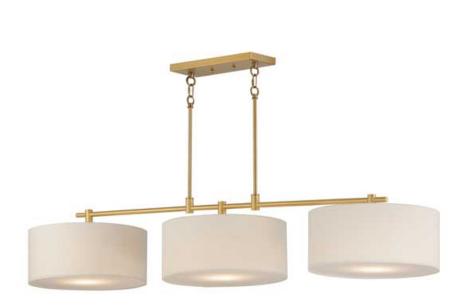

## PRODUCT DESCRIPTION

A collection of drum shade lighting available in your choice of Oatmeal with Natural Aged Brass or Oil Rubbed Bronze or White Linen with Satin Nickel frames. This transitional design works in a wide variety of decor styles from traditional to contemporary and available in multiple configurations from flush mounts, pendants, wall sconces, and linear bar lighting.

### **FINISHES OPTION**

Natural Aged Brass (NAB)

Oil Rubbed Bronze (OI)

Satin Nickel (SN)