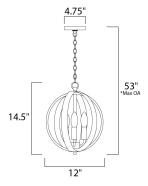

max overall height

#### **MEASUREMENTS**

DIMENSION : 12" L x 12" W x 14.5" H

MAX OAH : 53" OAH

CANOPY : 4.75" W x 0.75" H x 4.75" L

HANGING WEIGHT : 5.72 lb