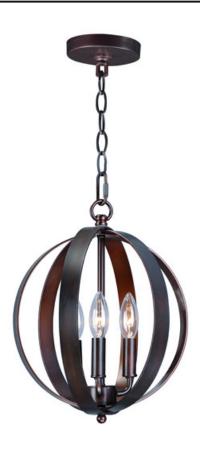

### PRODUCT DESCRIPTION

Offered in a variety of shapes and sizes, the Provident collection offers a trending style at value engineered pricing. The pivoting metal bands in your choice of Oiled Rubbed Bronze or Satin Nickel are available in sizes that fit many coordinating locations.

### **FINISHES OPTION**

Black (BK)

Oil Rubbed Bronze (OI)

Satin Nickel (SN)

### MATERIAL

Steel