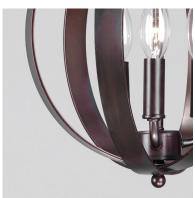

## LAMPING

INPUT VOLTAGE : 120V

BULB : 3 x 60W Incandescent E12 Candelabra , 180W Total

BULB INCLUDED : (Not Included)

DIMMABLE : Yes