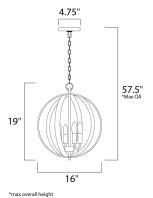

## **MEASUREMENTS**

| DIMENSION      | : 16"L x 16"W x 19"H          |
|----------------|-------------------------------|
| MAX OAH        | : 57.5" OAH                   |
| CANOPY         | : 4.75" W x 0.75" H x 4.75" L |
| HANGING WEIGHT | : 6.82 lb                     |