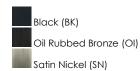

## **PRODUCT DESCRIPTION**

Offered in a variety of shapes and sizes, the Provident collection offers a trending style at value engineered pricing. The pivoting metal bands in your choice of Oiled Rubbed Bronze or Satin Nickel are available in sizes that fit many coordinating locations.

## **FINISHES OPTION**

MATERIAL Steel

RATINGS cETLus Dry Location

ADDITIONAL ADJUSTABLE **OPERATING TEMPERATURE:** -20°C (-4°F), 40°C (104°F)

Always consult a qualified electrician before installing any lighting product.