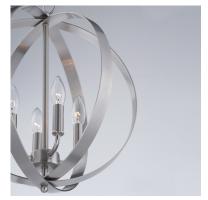

## **PRODUCT DESCRIPTION**

Offered in a variety of shapes and sizes, the Provident collection offers a trending style at value engineered pricing. The pivoting metal bands in your choice of Oiled Rubbed Bronze or Satin Nickel are available in sizes that fit many coordinating locations.