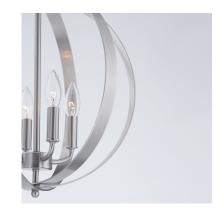

## **PRODUCT DESCRIPTION**

Offered in a variety of shapes and sizes, the Provident collection offers a trending style at value engineered pricing. The pivoting metal bands in your choice of Oiled Rubbed Bronze or Satin Nickel are available in sizes that fit many coordinating locations.