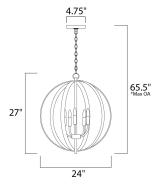

max overall height

#### **MEASUREMENTS**

DIMENSION : 24" L x 24" W x 27" H

MAX OAH : 65.5" OAH

CANOPY : 4.75" W x 0.75" H x 4.75" L

HANGING WEIGHT : 8.36 lb