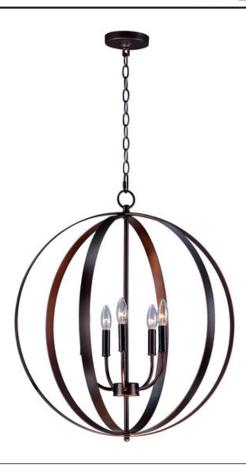

### PRODUCT DESCRIPTION

Offered in a variety of shapes and sizes, the Provident collection offers a trending style at value engineered pricing. The pivoting metal bands in your choice of Oiled Rubbed Bronze or Satin Nickel are available in sizes that fit many coordinating locations.

### **FINISHES OPTION**

Black (BK)

Oil Rubbed Bronze (OI)

Satin Nickel (SN)

### MATERIAL

Steel