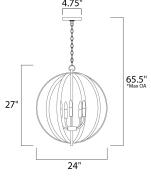

#### **MEASUREMENTS**

DIMENSION : 24" L x 24" W x 27" H

MAX OAH : 65.5" OAH

CANOPY : 4.75" W x 0.75" H x 4.75" L

HANGING WEIGHT : 8.36 lb