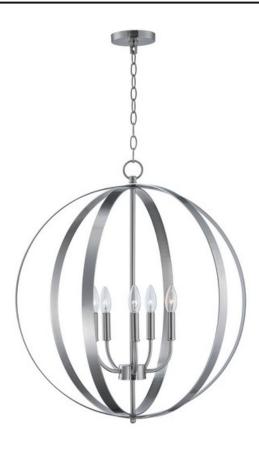

### PRODUCT DESCRIPTION

Offered in a variety of shapes and sizes, the Provident collection offers a trending style at value engineered pricing. The pivoting metal bands in your choice of Oiled Rubbed Bronze or Satin Nickel are available in sizes that fit many coordinating locations.

### **FINISHES OPTION**

Black (BK)

Oil Rubbed Bronze (OI)

Satin Nickel (SN)