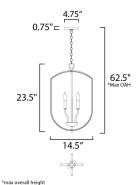

#### **MEASUREMENTS**

DIMENSION : 14.5" L x 14.5" W x 23.5" H

MAX OAH : 62.5" OAH

CANOPY : 4.75" W x 0.75" H x 4.75" L

HANGING WEIGHT : 7.17 lb