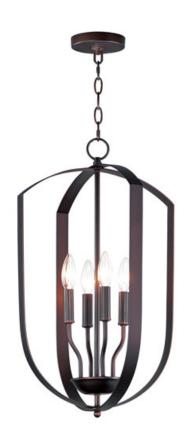

# PRODUCT DESCRIPTION

Offered in a variety of shapes and sizes, the Provident collection offers a trending style at value engineered pricing. The pivoting metal bands in your choice of Oiled Rubbed Bronze or Satin Nickel are available in sizes that fit many coordinating locations.

### **FINISHES OPTION**

Black (BK)

Oil Rubbed Bronze (OI)

Satin Nickel (SN)