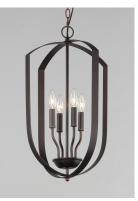

# PRODUCT DESCRIPTION

Offered in a variety of shapes and sizes, the Provident collection offers a trending style at value engineered pricing. The pivoting metal bands in your choice of Oiled Rubbed Bronze or Satin Nickel are available in sizes that fit many coordinating locations.

### **FINISHES OPTION**

Black (BK)

Oil Rubbed Bronze (OI)

Satin Nickel (SN)