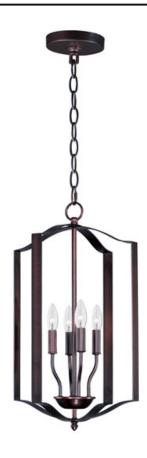

# **PRODUCT DESCRIPTION**

Offered in a variety of shapes and sizes, the Provident collection offers a trending style at value engineered pricing. The pivoting metal bands in your choice of Oiled Rubbed Bronze or Satin Nickel are available in sizes that fit many coordinating locations.

### **FINISHES OPTION**

Black (BK)

Oil Rubbed Bronze (OI)

Satin Nickel (SN)

## MATERIAL

Steel