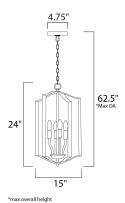

#### **MEASUREMENTS**

DIMENSION : 15" L x 15" W x 24" H

MAX OAH : 62.5" OAH

: 4.75" W x 0.75" H x 4.75" L CANOPY

: 5.5 lb HANGING WEIGHT