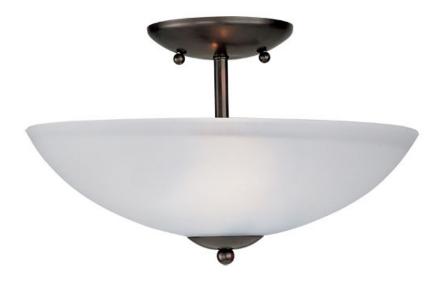

### PRODUCT DESCRIPTION

Modern style at a competitive price will make this collection the next builder standard. Tall profile Frost glass shades adorn a minimalistic frame in your choice of Satin Nickel or Oil Rubbed Bronze.