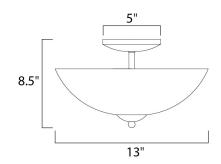

### **MEASUREMENTS**

DIMENSION : 13" L x 13" W x 8.5" H

HANGING WEIGHT : 2.5 lb