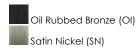

### **PRODUCT DESCRIPTION**

Modern style at a competitive price will make this collection the next builder standard. Tall profile Frost glass shades adorn a minimalistic frame in your choice of Satin Nickel or Oil Rubbed Bronze.



### **MEASUREMENTS**

DIMENSION : 17" L x 17" W x 19" H : 4.93" W x 1" H x 4.93" L CANOPY

HANGING WEIGHT : 6.4 lb

## LAMPING

INPUT VOLTAGE : 120V

BULB : 3 x 60W Incandescent E26 Medium , 180W Total

**BULB INCLUDED** : (Not Included)

DIMMABLE : Yes

#### **FINISHES OPTION**



## **GLASS**

Frosted FT

# MATERIAL

Steel, Glass

# **RATINGS**

cULus Dry Location



#### **ADDITIONAL**

**ADJUSTABLE** OPERATING TEMPERATURE: -20°C (-4°F), 40°C (104°F)

Always consult a qualified electrician before installing any lighting product.



WESTERN DISTRIBUTION CENTER (HEADQUARTER) 253 NORTH VINELAND AVE I CITY OF INDUSTRY, CA 91746