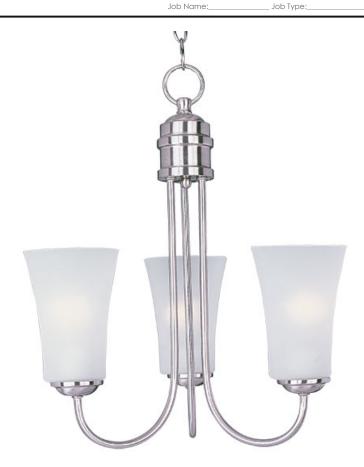

### **PRODUCT DESCRIPTION**

Modern style at a competitive price will make this collection the next builder standard. Tall profile Frost glass shades adorn a minimalistic frame in your choice of Satin Nickel or Oil Rubbed Bronze.