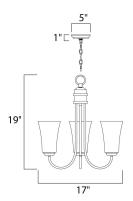

### **MEASUREMENTS**

DIMENSION : 17" L x 17" W x 19" H : 4.93" W x 1" H x 4.93" L CANOPY

HANGING WEIGHT : 6.4 lb