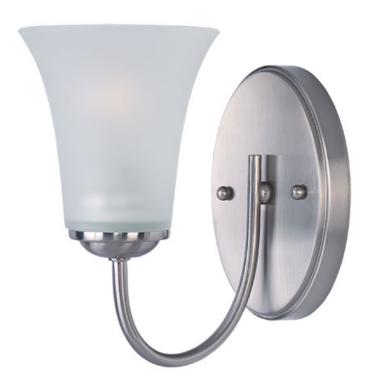

### **PRODUCT DESCRIPTION**

Modern style at a competitive price will make this collection the next builder standard. Tall profile Frost glass shades adorn a minimalistic frame in your choice of Satin Nickel or Oil Rubbed Bronze.