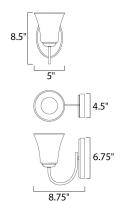

### **MEASUREMENTS**

DIMENSION : 5" W x 8.5" H x 8.75" Ext : 4.5" W x 6.75" H x 4" HCO **BACK PLATE** 

HANGING WEIGHT : 1.5 lb