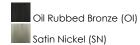

## PRODUCT DESCRIPTION

Modern style at a competitive price will make this collection the next builder standard. Tall profile Frost glass shades adorn a minimalistic frame in your choice of Satin Nickel or Oil Rubbed Bronze.



## **MEASUREMENTS**

**DIMENSION** : 14" W x 8.5" H x 7" Ext **BACK PLATE** : 6.75" W x 4.5" H x 5" HCO

HANGING WEIGHT : 2.6 lb

### LAMPING

INPUT VOLTAGE : 120V

BULB : 2 x 60W Incandescent E26 Medium , 120W Total

BULB INCLUDED : (Not Included)

DIMMABLE : Yes

#### **FINISHES OPTION**



# **GLASS**

Frosted FT

# MATERIAL

Steel, Glass

# **RATINGS**

cULus

Damp Location







#### **ADDITIONAL**

INSTALL UP/DOWN: Up/Down OPERATING TEMPERATURE: -20°C (-4°F), 40°C (104°F)

Always consult a qualified electrician before installing any lighting product.



WESTERN DISTRIBUTION CENTER (HEADQUARTER) 253 NORTH VINELAND AVE I CITY OF INDUSTRY, CA 91746

P. 626.956.4200 | F. 626.956.4225 | maximlighting.com