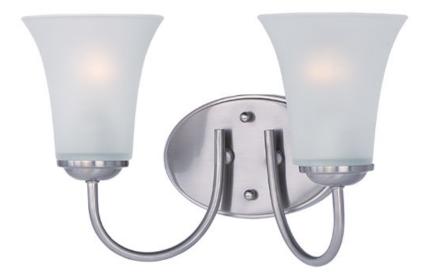

## PRODUCT DESCRIPTION

Modern style at a competitive price will make this collection the next builder standard. Tall profile Frost glass shades adorn a minimalistic frame in your choice of Satin Nickel or Oil Rubbed Bronze.

### LAMPING

INPUT VOLTAGE : 120V

BULB : 2 x 60W Incandescent E26 Medium , 120W Total

BULB INCLUDED : (Not Included)

DIMMABLE : Yes

# **GLASS**

Frosted FT

# MATERIAL

Steel, Glass