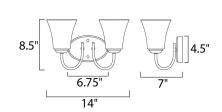

## **MEASUREMENTS**

**DIMENSION** : 14" W x 8.5" H x 7" Ext **BACK PLATE** : 6.75" W x 4.5" H x 5" HCO

HANGING WEIGHT : 2.6 lb