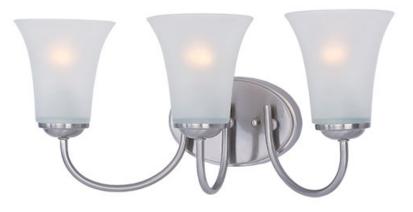

## **PRODUCT DESCRIPTION**

Modern style at a competitive price will make this collection the next builder standard. Tall profile Frost glass shades adorn a minimalistic frame in your choice of Satin Nickel or Oil Rubbed Bronze.