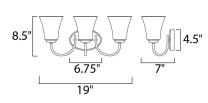

## MEASUREMENTS

DIMENSION **BACK PLATE** HANGING WEIGHT

LAMPING

BULB

INPUT VOLTAGE : 120V

BULB INCLUDED DIMMABLE

: 19" W x 8.5" H x 7" Ext : 6.75" W x 4.5" H x 5" HCO : 3.74 lb

: 3 x 60W Incandescent E26 Medium , 180W Total : (Not Included) : Yes