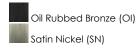

## **PRODUCT DESCRIPTION**

Modern style at a competitive price will make this collection the next builder standard. Tall profile Frost glass shades adorn a minimalistic frame in your choice of Satin Nickel or Oil Rubbed Bronze.

## **FINISHES OPTION**

GLASS Frosted FT

MATERIAL Steel, Glass

RATINGS cULus Damp Location

ADDITIONAL INSTALL UP/DOWN: Up/Down OPERATING TEMPERATURE: -20°C (-4°F), 40°C (104°F)

Always consult a qualified electrician before installing any lighting product.