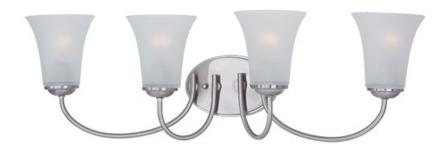

### PRODUCT DESCRIPTION

Modern style at a competitive price will make this collection the next builder standard. Tall profile Frost glass shades adorn a minimalistic frame in your choice of Satin Nickel or Oil Rubbed Bronze.