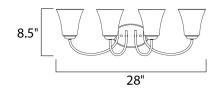

### **MEASUREMENTS**

DIMENSION : 28" W x 8.5" H x 7" Ext **BACK PLATE** : 7" W x 4.5" H x 5" HCO

HANGING WEIGHT : 4.95 lb