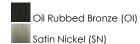

### PRODUCT DESCRIPTION

Modern style at a competitive price will make this collection the next builder standard. Tall profile Frost glass shades adorn a minimalistic frame in your choice of Satin Nickel or Oil Rubbed Bronze.



### **MEASUREMENTS**

DIMENSION : 28" W x 8.5" H x 7" Ext **BACK PLATE** : 7" W x 4.5" H x 5" HCO

HANGING WEIGHT : 4.95 lb

### LAMPING

INPUT VOLTAGE : 120V

**BULB** : 4 x 60W Incandescent E26 Medium, 240W Total

**BULB INCLUDED** : (Not Included)

DIMMABLE : Yes

#### **FINISHES OPTION**



## **GLASS**

Frosted FT

# MATERIAL

Steel, Glass

## **RATINGS**

Damp Location







#### **ADDITIONAL**

INSTALL UP/DOWN: Up/Down OPERATING TEMPERATURE: -20°C (-4°F), 40°C (104°F)

Always consult a qualified electrician before installing any lighting product.



WESTERN DISTRIBUTION CENTER (HEADQUARTER) 253 NORTH VINELAND AVE I CITY OF INDUSTRY, CA 91746

# **EASTERN DISTRIBUTION CENTER**