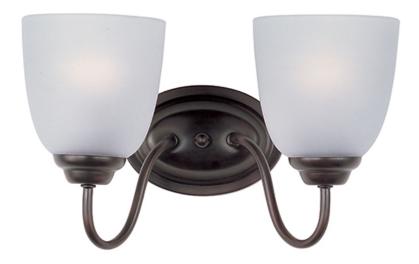

## PRODUCT DESCRIPTION

A transitional look that works in a broad range of interiors featuring metal frames finished in either Oiled Rubbed Bronze for the traditional home or Satin Nickel for a more contemporary look. Simple Frost glass shades compliment the overall design.

### **FINISHES OPTION**

Black (BK)

Oil Rubbed Bronze (OI)

Satin Nickel (SN)

## **GLASS**

Frosted FT