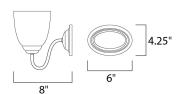

### **MEASUREMENTS**

: 13.25" W x 8" H x 8" Ext DIMENSION BACK PLATE : 4.25" W x 6" H x 4.25" HCO

HANGING WEIGHT : 2.86 lb