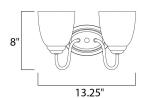

### **MEASUREMENTS**

: 13.25" W x 8" H x 8" Ext DIMENSION BACK PLATE : 4.25" W x 6" H x 4.25" HCO

HANGING WEIGHT : 2.86 lb