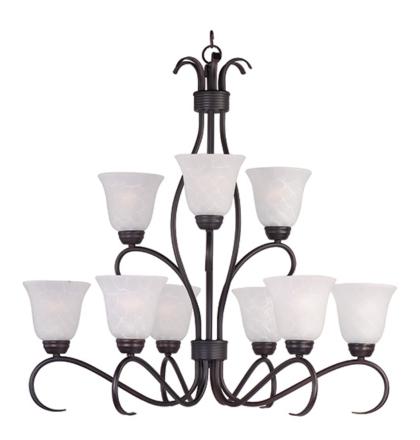

## **PRODUCT DESCRIPTION**

Contemporary collection with sweeping arms and clean lines. Offered in Ice glass and Satin Nickel finish or Wilshire glass and Oil Rubbed Bronze finish.