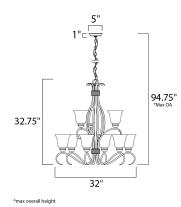

## MEASUREMENTS

HANGING WEIGHT

DIMENSION

MAX OAH

CANOPY

BULB

DIMMABLE

: 32" L x 32" W x 32.75" H : 94.75" OAH : 5" W x 1" H x 5" L

: 21.21 lb

LAMPING