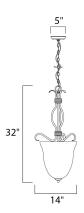

## **MEASUREMENTS**

DIMENSION : 14" L x 14" W x 32" H : 5" W x 1" H x 5" L CANOPY

HANGING WEIGHT : 11.55 lb