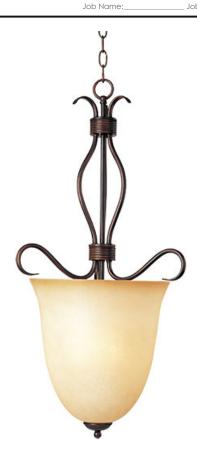

## **PRODUCT DESCRIPTION**

Contemporary collection with sweeping arms and clean lines. Offered in Ice glass and Satin Nickel finish or Wilshire glass and Oil Rubbed Bronze finish.

## **MEASUREMENTS**

DIMENSION : 14" L x 14" W x 32" H : 5" W x 1" H x 5" L CANOPY

HANGING WEIGHT : 11.55 lb

### MATERIAL

Steel, Glass