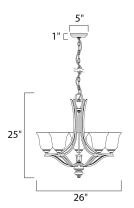

### **MEASUREMENTS**

: 26" L x 26" W x 25" H DIMENSION CANOPY : 5" W x 1" H x 5" L

HANGING WEIGHT : 12.35 lb