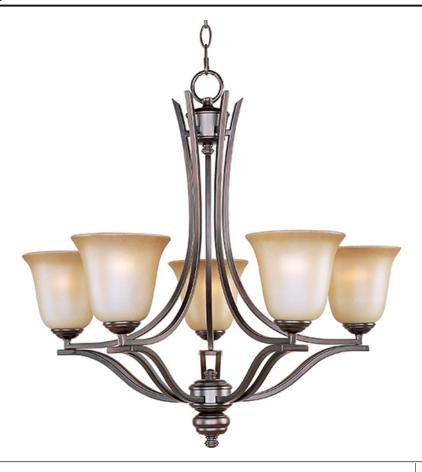

## **PRODUCT DESCRIPTION**

The classic design of the Madera collection is a perfect marriage of style and value. The square metal tube frame available in either Oil-Rubbed Bronze with Wilshire glass or Satin Silver with Ice glass affords the luxury of options for any style of home.

### **FINISHES OPTION**

Oil Rubbed Bronze (OI)

### **GLASS**

Wilshire WS

#### MATERIAL

Steel, Acid Etched Glass