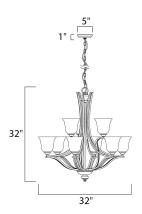

### **MEASUREMENTS**

: 32" L x 32" W x 32" H DIMENSION CANOPY : 5" W x 1" H x 5" L

HANGING WEIGHT : 23.15 lb