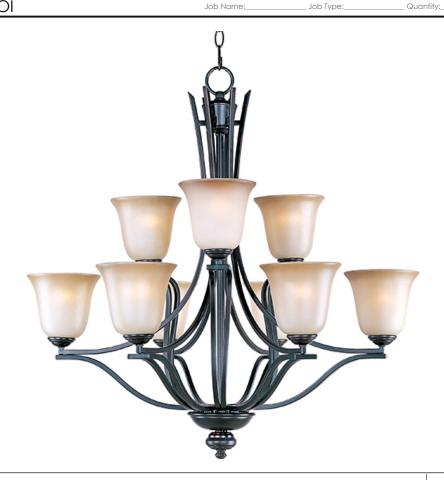

## **PRODUCT DESCRIPTION**

The classic design of the Madera collection is a perfect marriage of style and value. The square metal tube frame available in either Oil-Rubbed Bronze with Wilshire glass or Satin Silver with Ice glass affords the luxury of options for any style of home.

### FINISHES OPTION

Oil Rubbed Bronze (OI)

### **GLASS**

Wilshire WS