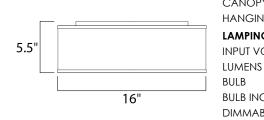

| м | EA | su | IRI | EM | EN | TS |
|---|----|----|-----|----|----|----|
|   |    |    |     |    |    |    |

| IAMPING        |   |       |
|----------------|---|-------|
| HANGING WEIGHT | : | 4.36  |
| CANOPY         | : | 13.75 |
| DIMENSION      | : | 16" L |

|   | : 16" L x 16" W x 5.5" H        |
|---|---------------------------------|
|   | : 13.75" W x 1.35" H x 13.75" L |
| Т | : 4.36 lb                       |
|   |                                 |