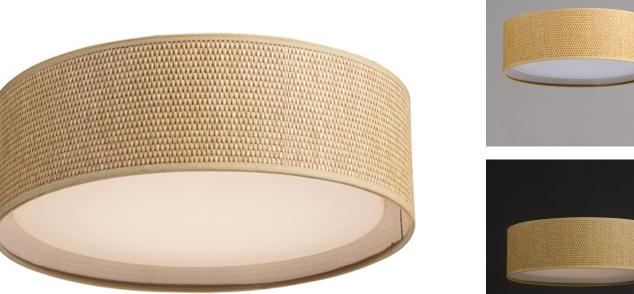

### **PRODUCT DESCRIPTION**

Drum shades in a variety of fabrics and materials are a core lighting offering. Flush mounts, pendants, and ADA sconces are available in options of linen, organza, grasscloth, and sound absorbing grey felt shades. An internal acrylic diffuser, illuminated by an evenly dispersed powerful LED light source, directs light downward and produces an ambient glow inside the outer shade. This lens features a crisp and tidy twist-lock mechanism that eliminates any visible hardware. whether it is put in a residential or commercial context, this collection meets the necessary application needs while adding style to the space.