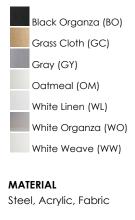

OPY         | : | 13.75 |
| DIMENSION      | : | 16" L |

|   | : 16" L x 16" W x 5.5" H        |
|---|---------------------------------|
|   | : 13.75" W x 1.35" H x 13.75" L |
| Т | : 4.36 lb                       |
|   |                                 |

# LAMPING INPUT VC

| INPUT VOLTAGE | :120V                                     |
|---------------|-------------------------------------------|
| lumens        | : 1,365 Rated (1,200 Del.)                |
| BULB          | : 3 x 6.5W LED PCB Integrated , 20W Total |
| BULB INCLUDED | : (Integrated)                            |
| DIMMABLE      | : Electronic Low Voltage (ELV)            |
| CRI           | : 90+ CRI                                 |
| COLOR_TEMP    | : 3000K                                   |

## **FINISHES OPTION**



## RATINGS cETLus Dry Location

### ADDITIONAL RATED LIFE 35000 Hours OPERATING TEMPERATURE: -20°C (-4°F), 40°C (104°F)

PHOTOMETIC: Report Found Online

Always consult a qualified electrician before installing any lighting product.



WESTERN DISTRIBUTION CENTER (HEADQUARTER) 253 NORTH VINELAND AVE I CITY OF INDUSTRY, CA 91746

EASTERN DISTRIBUTION CENTER 101 GARDNER PARK | PEACHTREE CITY, GA 30269

P. 626.956.4200 | F. 626.956.4225 | maximlighting.com