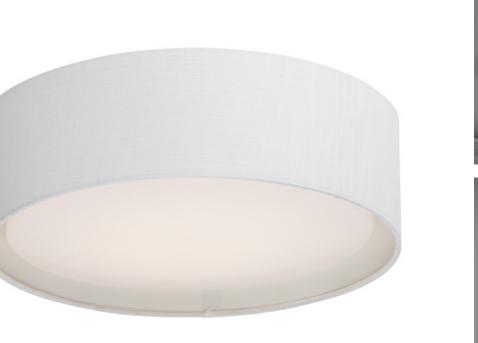

#### **PRODUCT DESCRIPTION**

Drum shades in a variety of fabrics and materials are a core lighting offering. Flush mounts, pendants, and ADA sconces are available in options of linen, organza, grasscloth, and sound absorbing grey felt shades. An internal acrylic diffuser, illuminated by an evenly dispersed powerful LED light source, directs light downward and produces an ambient glow inside the outer shade. This lens features a crisp and tidy twist-lock mechanism that eliminates any visible hardware. whether it is put in a residential or commercial context, this collection meets the necessary application needs while adding style to the space.