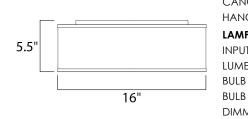

### **MEASUREMENTS**

DIMENSION : 16" L x 16" W x 5.5" H CANOPY HANGING WEIGH

|    | :     | 13.75" W | x 1.35" | H x 13.75" L |  |
|----|-------|----------|---------|--------------|--|
| ΗT | :     | 4.36 lb  |         |              |  |
|    | . 100 | V        |         |              |  |