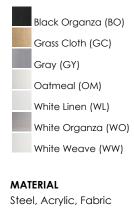

ow inside the outer shade. This lens features a crisp and tidy twist-lock mechanism that eliminates any visible hardware. whether it is put in a residential or commercial context, this collection meets the necessary application needs while adding style to the space.



### **MEASUREMENTS**

DIMENSION : 16" L x 16" W x 5.5" H CANOPY HANGING WEIGH

|    | :     | 13.75" W | x 1.35" | H x 13.75" L |  |
|----|-------|----------|---------|--------------|--|
| ΗT | :     | 4.36 lb  |         |              |  |
|    | . 100 | V        |         |              |  |

# LAMPING

CRI

INPUT VOLTAGE :120V LUMENS : 1,365 Rated (1,200 Del.) : 3 x 6.5W LED PCB Integrated , 20W Total BULB INCLUDED : (Integrated) DIMMABLE : Electronic Low Voltage (ELV) : 90+ CRI COLOR\_TEMP : 3000K

#### FINISHES OPTION



## RATINGS

cETLus Dry Location



### ADDITIONAL RATED LIFE 35000 Hours OPERATING TEMPERATURE: -20°C (-4°F), 40°C (104°F)

PHOTOMETIC: Report Found Online

Always consult a qualified electrician before installing any lighting product.



WESTERN DISTRIBUTION CENTER (HEADQUARTER) 253 NORTH VINELAND AVE I CITY OF INDUSTRY, CA 91746

EASTERN DISTRIBUTION CENTER 101 GARDNER PARK | PEACHTREE CITY, GA 30269

P. 626.956.4200 | F. 626.956.4225 | maximlighting.com